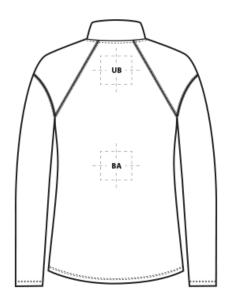

| BACK DECORATION DIMENSIONS |            |         |  |  |  |
|----------------------------|------------|---------|--|--|--|
| ВА                         | Back       | 4"HX6"W |  |  |  |
| UB                         | Upper Back | 1"HX4"W |  |  |  |