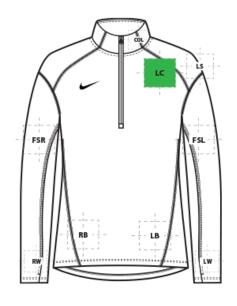

## 897021 Nike Ladies Dry Element 1/2-Zip Cover-Up

| FRONT DECORATION DIMENSIONS |              |         |         |  |  |
|-----------------------------|--------------|---------|---------|--|--|
| COL                         | Collar Left  | 1"HX3"W |         |  |  |
| LB                          | Left Bottom  | 4'HX4"W |         |  |  |
| LC                          | Left Chest   | 4"Hx4"W | Primary |  |  |
| RB                          | Right Bottom | 4'HX4"W |         |  |  |

| BACK DECORATION DIMENSIONS |            |         |  |  |  |
|----------------------------|------------|---------|--|--|--|
| ВА                         | Back       | 4"HX6"W |  |  |  |
| UB                         | Upper Back | 1"HX4"W |  |  |  |

| SLEEVE DECORATION DIMENSIONS |                   |            |  |  |  |
|------------------------------|-------------------|------------|--|--|--|
| FSL                          | Full Sleeve Left  | 4"H x 10"W |  |  |  |
| FSR                          | Full Sleeve Right | 4"H x 10"W |  |  |  |
| LS                           | Left Shoulder     | 4"H x 10"W |  |  |  |
| LW                           | Left Wrist        | 3"HX3"W    |  |  |  |
| RW                           | Right Wrist       | 3"HX3"W    |  |  |  |