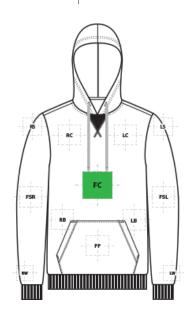

# AL4000 Allmade<sup>®</sup> Unisex Organic French Terry Pullover Hoodie

| FRONT DECORATION DIMENSIONS |              |             |         |  |
|-----------------------------|--------------|-------------|---------|--|
| FC                          | Full Chest   | 12"H x 12"W | Primary |  |
| LB                          | Left Bottom  | 4"H x 4"W   |         |  |
| LC                          | Left Chest   | 4"H x 4"W   |         |  |
| PP                          | Pouch Pocket | 5"H x 7"W   |         |  |
| RB                          | Right Bottom | 4"H x 4"W   |         |  |
| RC                          | Right Chest  | 4"H x 4"W   |         |  |

### **DECORATION SPEC SHEET**

| BACK DECORATION DIMENSIONS |            |             |  |  |
|----------------------------|------------|-------------|--|--|
| ВА                         | Back       | 14"H x 14"W |  |  |
| UB                         | Upper Back | 4"H x 14"W  |  |  |

|     | SLEEVE DECORATION DIMENSIONS |            |  |
|-----|------------------------------|------------|--|
| FSL | Full Sleeve Left             | 4"H x 16"W |  |
| FSR | Full Sleeve Right            | 4"H x 16"W |  |
| LS  | Left Shoulder                | 4"H x 4"W  |  |
| LW  | Left Wrist                   | 4"H x 4"W  |  |
| RS  | Right Shoulder               | 4"H x 4"W  |  |
| RW  | Right Wrist                  | 4"H x 4"W  |  |