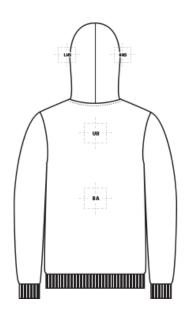

## AL4000 Allmade<sup>®</sup> Unisex Organic French Terry Pullover Hoodie

| HOOD DECORATION DIMENSIONS |                 |           |  |  |
|----------------------------|-----------------|-----------|--|--|
| LHS                        | Left Hood Side  | 6"H x 8"W |  |  |
| RHS                        | Right Hood Side | 6"H x 8"W |  |  |

| BACK DECORATION DIMENSIONS |            |             |  |  |
|----------------------------|------------|-------------|--|--|
| ВА                         | Back       | 14"H x 14"W |  |  |
| UB                         | Upper Back | 4"H x 14"W  |  |  |