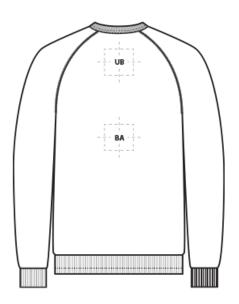

| BACK DECORATION DIMENSIONS |            |             |  |  |  |
|----------------------------|------------|-------------|--|--|--|
| ВА                         | Back       | 14"H x 14"W |  |  |  |
| UB                         | Upper Back | 4"H x 14"W  |  |  |  |