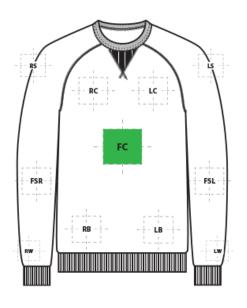

# AL4004 Allmade<sup>®</sup> Unisex Organic French Terry Crewneck Sweatshirt

| FRONT DECORATION DIMENSIONS |              |             |         |  |  |
|-----------------------------|--------------|-------------|---------|--|--|
| FC                          | Full Chest   | 14"H x 14"W | Primary |  |  |
| LB                          | Left Bottom  | 4"H x 4"W   |         |  |  |
| LC                          | Left Chest   | 4"H x 4"W   |         |  |  |
| RB                          | Right Bottom | 4"H x 4"W   |         |  |  |
| RC                          | Right Chest  | 4"H x 4"W   |         |  |  |

| SLEEVE DECORATION DIMENSIONS |                   |            |  |  |  |
|------------------------------|-------------------|------------|--|--|--|
| FSL                          | Full Sleeve Left  | 4"H x 16"W |  |  |  |
| FSR                          | Full Sleeve Right | 4"H x 16"W |  |  |  |
| LS                           | Left Shoulder     | 4"H x 4"W  |  |  |  |
| LW                           | Left Wrist        | 4"H x 4"W  |  |  |  |
| RS                           | Right Shoulder    | 4"H x 4"W  |  |  |  |
| RW                           | Right Wrist       | 4"H x 4"W  |  |  |  |