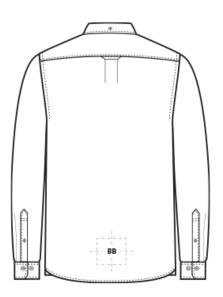

| BACK DECORATION DIMENSIONS |             |            |  |  |
|----------------------------|-------------|------------|--|--|
| ВВ                         | Back Bottom | 6"H x 14"W |  |  |

| SLEEVE DECORATION DIMENSIONS |                   |            |  |  |
|------------------------------|-------------------|------------|--|--|
| FSL                          | Full Sleeve Left  | 12"H x 4"W |  |  |
| FSR                          | Full Sleeve Right | 12"H x 4"W |  |  |
| LS                           | Left Shoulder     | 4"H x 4"W  |  |  |
| LW                           | Left Wrist        | 1"H x 3"W  |  |  |
| RS                           | Right Shoulder    | 4"H x 4"W  |  |  |
| RW                           | Right Wrist       | 1"H x 3"W  |  |  |