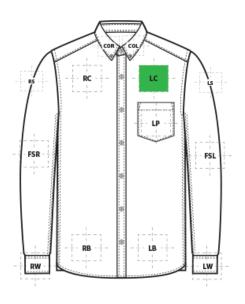

## BB18004 Brooks Brothers® Casual Oxford Cloth Shirt

| FRONT DECORATION DIMENSIONS |              |           |         |  |  |
|-----------------------------|--------------|-----------|---------|--|--|
| COL                         | Collar Left  | 1"H x 3"W |         |  |  |
| COR                         | Collar Right | 1"H x 3"W |         |  |  |
| LB                          | Left Bottom  | 4"H x 4"W |         |  |  |
| LC                          | Left Chest   | 4"H x 4"W | Primary |  |  |
| LP                          | Left Pocket  | 3"H x 3"W |         |  |  |
| RB                          | Right Bottom | 4"H x 4"W |         |  |  |
| RC                          | Right Chest  | 4"H x 4"W |         |  |  |