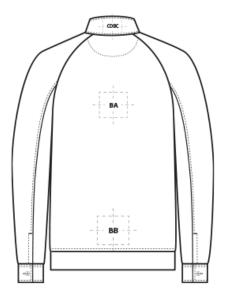

| BACK DECORATION DIMENSIONS |             |               |  |  |  |
|----------------------------|-------------|---------------|--|--|--|
| BA                         | Back        | 12" H X 12" W |  |  |  |
| BB                         | Back Bottom | 4" H X 12" W  |  |  |  |
| COBC                       | Collar Back | 1"H X 4"W     |  |  |  |