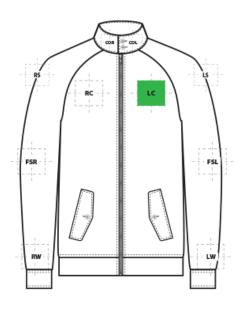

# **DECORATION SPEC SHEET**

BB18210 Brooks Brothers<sup>®</sup> Double-Knit Full-Zip

| FRONT DECORATION DIMENSIONS |              |             |         |  |
|-----------------------------|--------------|-------------|---------|--|
| COL                         | Collar Left  | 1"H X 4"W   |         |  |
| COR                         | Collar Right | 1"H X 4"W   |         |  |
| LC                          | Left Chest   | 4" H X 4" W | Primary |  |
| RC                          | Right Chest  | 4" H X 4" W |         |  |

| SLEEVE DECORATION DIMENSIONS |                   |             |  |  |  |
|------------------------------|-------------------|-------------|--|--|--|
| FSL                          | Full Sleeve Left  | 4"W x14"H   |  |  |  |
| FSR                          | Full Sleeve Right | 4"W x14"H   |  |  |  |
| LS                           | Left Shoulder     | 4" H X 4" W |  |  |  |
| LW                           | Left Wrist        | 4" H X 4" W |  |  |  |
| RS                           | Right Shoulder    | 4" H X 4" W |  |  |  |
| RW                           | Right Wrist       | 4" H X 4" W |  |  |  |