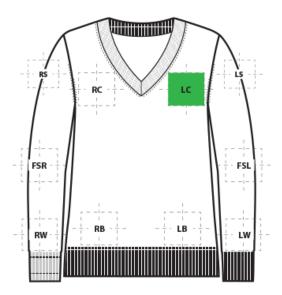

# **DECORATION SPEC SHEET**

Brocks Brothers

BB18401 Brooks Brothers<sup>®</sup> Women's Cotton Stretch V-

Neck Sweater

| FRONT DECORATION DIMENSIONS |              |             |         |  |  |
|-----------------------------|--------------|-------------|---------|--|--|
| LB                          | Left Bottom  | 4" H X 4" W |         |  |  |
| LC                          | Left Chest   | 4" H X 4" W | Primary |  |  |
| RB                          | Right Bottom | 4" H X 4" W |         |  |  |
| RC                          | Right Chest  | 4" H X 4" W |         |  |  |

| SLEEVE DECORATION DIMENSIONS |                   |             |  |  |  |
|------------------------------|-------------------|-------------|--|--|--|
| FSL                          | Full Sleeve Left  | 4"W x14"H   |  |  |  |
| FSR                          | Full Sleeve Right | 4"W x14"H   |  |  |  |
| LS                           | Left Shoulder     | 4" H X 4" W |  |  |  |
| LW                           | Left Wrist        | 4" H X 4" W |  |  |  |
| RS                           | Right Shoulder    | 4" H X 4" W |  |  |  |
| RW                           | Right Wrist       | 4" H X 4" W |  |  |  |