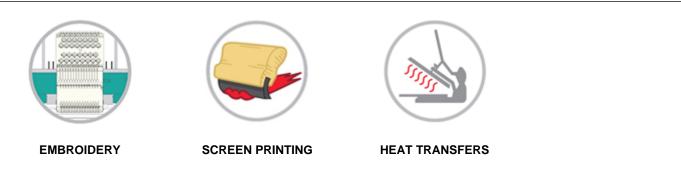

### DECORATION TECHNIQUES

#### EMBROIDERY

Embroidery is the art of embellishing a piece of apparel with a needle and thread or yarn creating stunning visual representations of various types of art. This is achieved by converting logos in a digitizing software and using various stitch patterns, angles, density and stitch types to create depth, movement and detail. Thread can be made from many materials. The most commonly used threads are polyester and rayon. There are also options such as metallic, cotton, nylon, silk and even Nomex thread for fire resistance. Embroidery has a very high-perceived value and is popular for use on most apparel, bags, hats, luggage, blankets and more!

#### SCREEN PRINTING

An imprinting method in which the image is transferred to the fabric. Ink is squeegeed through a stenciled screen stretched over a frame and then cured in a dryer.

Follow your standard equipment and consumables guidelines for this product and fabric.

#### HEAT TRANSFERS

A graphic, name and or number applied to a textile with a heat press. Great for quantities of any size, sports name and numbering, fashion, performance wear, print on demand programs and on-site decorating events.