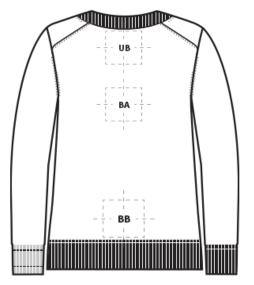

| BACK DECORATION DIMENSIONS |             |               |  |  |  |
|----------------------------|-------------|---------------|--|--|--|
| BA                         | Back        | 12" H X 12" W |  |  |  |
| BB                         | Back Bottom | 4" H X 12" W  |  |  |  |
| UB                         | Upper Back  | 4" H X 12" W  |  |  |  |