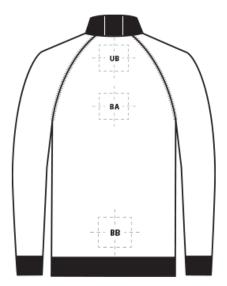

| BACK DECORATION DIMENSIONS |             |               |  |  |  |
|----------------------------|-------------|---------------|--|--|--|
| BA                         | Back        | 12" H X 12" W |  |  |  |
| BB                         | Back Bottom | 4" H X 12" W  |  |  |  |
| UB                         | Upper Back  | 4" H X 12" W  |  |  |  |