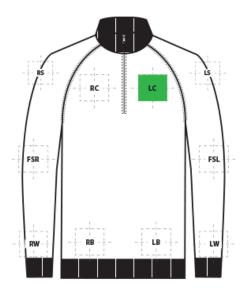

# **DECORATION SPEC SHEET**

BB18402 Brooks Brothers<sup>®</sup> Cotton Stretch 1/4-Zip

Sweater

| FRONT DECORATION DIMENSIONS |              |             |         |  |  |
|-----------------------------|--------------|-------------|---------|--|--|
| LB                          | Left Bottom  | 4" H X 4" W |         |  |  |
| LC                          | Left Chest   | 4" H X 4" W | Primary |  |  |
| RB                          | Right Bottom | 4" H X 4" W |         |  |  |
| RC                          | Right Chest  | 4" H X 4" W |         |  |  |

| BACK DECORATION DIMENSIONS |             |               |  |  |  |
|----------------------------|-------------|---------------|--|--|--|
| BA                         | Back        | 12" H X 12" W |  |  |  |
| BB                         | Back Bottom | 4" H X 12" W  |  |  |  |
| UB                         | Upper Back  | 4" H X 12" W  |  |  |  |

| SLEEVE DECORATION DIMENSIONS |                   |             |  |  |  |
|------------------------------|-------------------|-------------|--|--|--|
| FSL                          | Full Sleeve Left  | 4"W x14"H   |  |  |  |
| FSR                          | Full Sleeve Right | 4"W x14"H   |  |  |  |
| LS                           | Left Shoulder     | 4" H X 4" W |  |  |  |
| LW                           | Left Wrist        | 4" H X 4" W |  |  |  |
| RS                           | Right Shoulder    | 4" H X 4" W |  |  |  |
| RW                           | Right Wrist       | 4" H X 4" W |  |  |  |