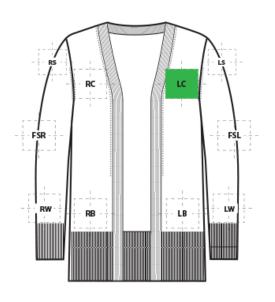

## **DECORATION SPEC SHEET**

BB18403 Brooks Brothers® Women's Cotton Stretch Long Cardigan Sweater

| FRONT DECORATION DIMENSIONS |              |             |         |  |  |
|-----------------------------|--------------|-------------|---------|--|--|
| LB                          | Left Bottom  | 4" H X 4" W |         |  |  |
| LC                          | Left Chest   | 4" H X 4" W | Primary |  |  |
| RB                          | Right Bottom | 4" H X 4" W |         |  |  |
| RC                          | Right Chest  | 4" H X 4" W |         |  |  |

| BACK DECORATION DIMENSIONS |             |               |  |  |  |
|----------------------------|-------------|---------------|--|--|--|
| ВА                         | Back        | 12" H X 12" W |  |  |  |
| ВВ                         | Back Bottom | 4" H X 12" W  |  |  |  |
| UB                         | Upper Back  | 4" H X 12" W  |  |  |  |

| SLEEVE DECORATION DIMENSIONS |                   |             |  |  |  |
|------------------------------|-------------------|-------------|--|--|--|
| FSL                          | Full Sleeve Left  | 4"W x14"H   |  |  |  |
| FSR                          | Full Sleeve Right | 4"W x14"H   |  |  |  |
| LS                           | Left Shoulder     | 4" H X 4" W |  |  |  |
| LW                           | Left Wrist        | 4" H X 4" W |  |  |  |
| RS                           | Right Shoulder    | 4" H X 4" W |  |  |  |
| RW                           | Right Wrist       | 4" H X 4" W |  |  |  |