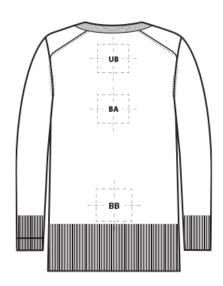

| BACK DECORATION DIMENSIONS |             |               |  |  |  |
|----------------------------|-------------|---------------|--|--|--|
| ВА                         | Back        | 12" H X 12" W |  |  |  |
| ВВ                         | Back Bottom | 4" H X 12" W  |  |  |  |
| UB                         | Upper Back  | 4" H X 12" W  |  |  |  |