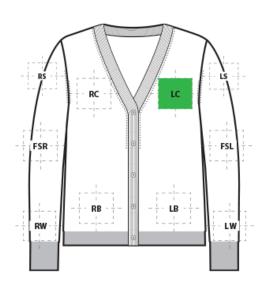

## BB18405 Brooks Brothers<sup>®</sup> Women's Cotton Stretch Cardigan Sweater

| FRONT DECORATION DIMENSIONS |              |             |         |  |  |
|-----------------------------|--------------|-------------|---------|--|--|
| LB                          | Left Bottom  | 4" H X 4" W |         |  |  |
| LC                          | Left Chest   | 4" H X 4" W | Primary |  |  |
| RB                          | Right Bottom | 4" H X 4" W |         |  |  |
| RC                          | Right Chest  | 4" H X 4" W |         |  |  |

| SLEEVE DECORATION DIMENSIONS |                   |             |  |  |  |
|------------------------------|-------------------|-------------|--|--|--|
| FSL                          | Full Sleeve Left  | 4"W x14"H   |  |  |  |
| FSR                          | Full Sleeve Right | 4"W x14"H   |  |  |  |
| LS                           | Left Shoulder     | 4" H X 4" W |  |  |  |
| LW                           | Left Wrist        | 4" H X 4" W |  |  |  |
| RS                           | Right Shoulder    | 4" H X 4" W |  |  |  |
| RW                           | Right Wrist       | 4" H X 4" W |  |  |  |