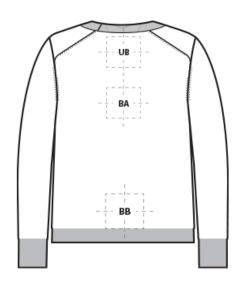

| BACK DECORATION DIMENSIONS |             |               |  |  |  |
|----------------------------|-------------|---------------|--|--|--|
| ВА                         | Back        | 12" H X 12" W |  |  |  |
| ВВ                         | Back Bottom | 4" H X 12" W  |  |  |  |
| UB                         | Upper Back  | 4" H X 12" W  |  |  |  |