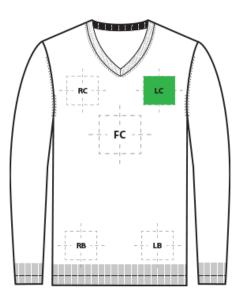

# **DECORATION SPEC SHEET**

Brocks Brothers

BB18410 Brooks Brothers<sup>®</sup> Washable Merino V-Neck Sweater

| FRONT DECORATION DIMENSIONS |              |             |         |  |  |
|-----------------------------|--------------|-------------|---------|--|--|
| FC                          | Full Chest   | 12"H x 12"W |         |  |  |
| LB                          | Left Bottom  | 4" H X 4" W |         |  |  |
| LC                          | Left Chest   | 4" H X 4" W | Primary |  |  |
| RB                          | Right Bottom | 4" H X 4" W |         |  |  |
| RC                          | Right Chest  | 4" H X 4" W |         |  |  |

| SLEEVE DECORATION DIMENSIONS |                   |             |  |  |
|------------------------------|-------------------|-------------|--|--|
| FSL                          | Full Sleeve Left  | 4"W x14"H   |  |  |
| FSR                          | Full Sleeve Right | 4"W x14"H   |  |  |
| LS                           | Left Shoulder     | 4" H X 4" W |  |  |
| LW                           | Left Wrist        | 4" H X 4" W |  |  |
| RS                           | Right Shoulder    | 4" H X 4" W |  |  |
| RW                           | Right Wrist       | 4" H X 4" W |  |  |