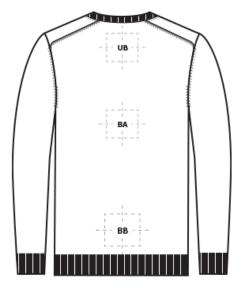

| BACK DECORATION DIMENSIONS |             |               |  |  |  |
|----------------------------|-------------|---------------|--|--|--|
| BA                         | Back        | 12" H X 12" W |  |  |  |
| BB                         | Back Bottom | 4" H X 12" W  |  |  |  |
| UB                         | Upper Back  | 4" H X 12" W  |  |  |  |