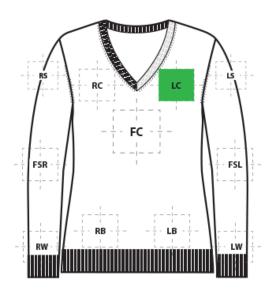

# **DECORATION SPEC SHEET**

Brocks Brothers

BB18411 Brooks Brothers<sup>®</sup> Women's Washable Merino V-Neck Sweater

| FRONT DECORATION DIMENSIONS |              |             |         |  |  |
|-----------------------------|--------------|-------------|---------|--|--|
| FC                          | Full Chest   | 12"H x 12"W |         |  |  |
| LB                          | Left Bottom  | 4" H X 4" W |         |  |  |
| LC                          | Left Chest   | 4" H X 4" W | Primary |  |  |
| RB                          | Right Bottom | 4" H X 4" W |         |  |  |
| RC                          | Right Chest  | 4" H X 4" W |         |  |  |

| SLEEVE DECORATION DIMENSIONS |                   |             |  |  |
|------------------------------|-------------------|-------------|--|--|
| FSL                          | Full Sleeve Left  | 4"W x14"H   |  |  |
| FSR                          | Full Sleeve Right | 4"W x14"H   |  |  |
| LS                           | Left Shoulder     | 4" H X 4" W |  |  |
| LW                           | Left Wrist        | 4" H X 4" W |  |  |
| RS                           | Right Shoulder    | 4" H X 4" W |  |  |
| RW                           | Right Wrist       | 4" H X 4" W |  |  |