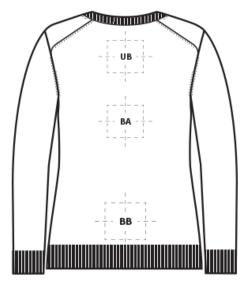

| BACK DECORATION DIMENSIONS |             |               |  |  |  |
|----------------------------|-------------|---------------|--|--|--|
| BA                         | Back        | 12" H X 12" W |  |  |  |
| BB                         | Back Bottom | 4" H X 12" W  |  |  |  |
| UB                         | Upper Back  | 4" H X 12" W  |  |  |  |