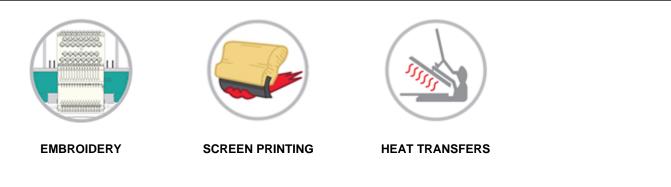

### DECORATION TECHNIQUES

#### EMBROIDERY

Embroidery is the art of embellishing a piece of apparel with a needle and thread or yarn creating stunning visual representations of various types of art. This is achieved by converting logos in a digitizing software and using various stitch patterns, angles, density and stitch types to create depth, movement and detail. Thread can be made from many materials. The most commonly used threads are polyester and rayon. There are also options such as metallic, cotton, nylon, silk and even Nomex thread for fire resistance. Embroidery has a very high-perceived value and is popular for use on most apparel, bags, hats, luggage, blankets and more!

#### SCREEN PRINTING

An imprinting method in which the image is transferred to the fabric. Ink is squeegeed through a stenciled screen stretched over a frame and then cured in a dryer.

Follow your standard equipment and consumables guidelines for this product and fabric.

#### HEAT TRANSFERS

A graphic, name and or number applied to a textile with a heat press. Great for quantities of any size, sports name and numbering, fashion, performance wear, print on demand programs and on-site decorating events.