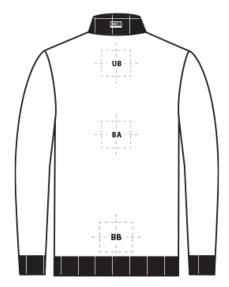

| BACK DECORATION DIMENSIONS |             |               |  |  |
|----------------------------|-------------|---------------|--|--|
| BA                         | Back        | 12" H X 12" W |  |  |
| BB                         | Back Bottom | 4" H X 12" W  |  |  |
| СОВС                       | Collar Back | 1"H X 4"W     |  |  |
| UB                         | Upper Back  | 4" H X 12" W  |  |  |

Decoration range is dependent on product, decoration method and equipment used. Allow for 1/8" per size. Sizing is based off: Adult–L, Women's–M, Youth–L, Girls–M. Please consult with your decorator or supplier.