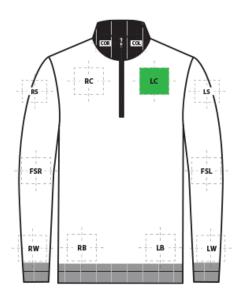

# **DECORATION SPEC SHEET**

BB18412 Brooks Brothers<sup>®</sup> Washable Merino Birdseye 1/4-Zip Sweater

| FRONT DECORATION DIMENSIONS |              |             |         |  |
|-----------------------------|--------------|-------------|---------|--|
| COL                         | Collar Left  | 1"H X 4"W   |         |  |
| COR                         | Collar Right | 1"H X 4"W   |         |  |
| LB                          | Left Bottom  | 4" H X 4" W |         |  |
| LC                          | Left Chest   | 4" H X 4" W | Primary |  |
| RB                          | Right Bottom | 4" H X 4" W |         |  |
| RC                          | Right Chest  | 4" H X 4" W |         |  |

| FSL | Full Sleeve Left  | 4"W x14"H   |  |
|-----|-------------------|-------------|--|
| FSR | Full Sleeve Right | 4"W x14"H   |  |
| LS  | Left Shoulder     | 4" H X 4" W |  |
| LW  | Left Wrist        | 4" H X 4" W |  |

## BB18412 Brooks Brothers <sup>®</sup> Washable Merino Birdseye

1/4-Zip Sweater

| RS | Right Shoulder | 4" H X 4" W |  |
|----|----------------|-------------|--|
| RW | Right Wrist    | 4" H X 4" W |  |

Decoration range is dependent on product, decoration method and equipment used. Allow for 1/8" per size. Sizing is based off: Adult–L, Women's–M, Youth–L, Girls–M. Please consult with your decorator or supplier.