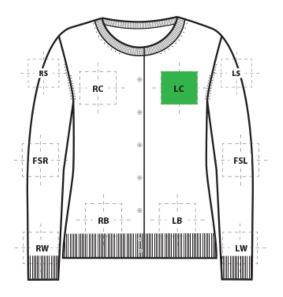

# **DECORATION SPEC SHEET**

Brooks Brothers

BB18413 Brooks Brothers<sup>®</sup> Women's Washable Merino Cardigan Sweater

| FRONT DECORATION DIMENSIONS |              |             |         |  |  |
|-----------------------------|--------------|-------------|---------|--|--|
| LB                          | Left Bottom  | 4" H X 4" W |         |  |  |
| LC                          | Left Chest   | 4" H X 4" W | Primary |  |  |
| RB                          | Right Bottom | 4" H X 4" W |         |  |  |
| RC                          | Right Chest  | 4" H X 4" W |         |  |  |

| BACK DECORATION DIMENSIONS |             |               |  |  |  |
|----------------------------|-------------|---------------|--|--|--|
| BA                         | Back        | 12" H X 12" W |  |  |  |
| BB                         | Back Bottom | 4" H X 12" W  |  |  |  |
| UB                         | Upper Back  | 4" H X 12" W  |  |  |  |

| SLEEVE DECORATION DIMENSIONS |                   |             |  |  |  |
|------------------------------|-------------------|-------------|--|--|--|
| FSL                          | Full Sleeve Left  | 4"W x14"H   |  |  |  |
| FSR                          | Full Sleeve Right | 4"W x14"H   |  |  |  |
| LS                           | Left Shoulder     | 4" H X 4" W |  |  |  |
| LW                           | Left Wrist        | 4" H X 4" W |  |  |  |
| RS                           | Right Shoulder    | 4" H X 4" W |  |  |  |
| RW                           | Right Wrist       | 4" H X 4" W |  |  |  |