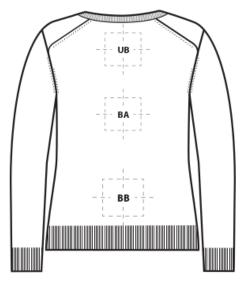

| BACK DECORATION DIMENSIONS |             |               |  |  |  |
|----------------------------|-------------|---------------|--|--|--|
| BA                         | Back        | 12" H X 12" W |  |  |  |
| BB                         | Back Bottom | 4" H X 12" W  |  |  |  |
| UB                         | Upper Back  | 4" H X 12" W  |  |  |  |