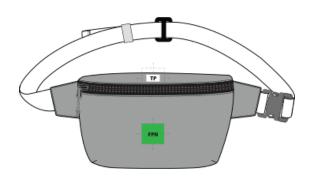

## BG930 Port Authority® Clear Hip Pack

| FRONT DECORATION DIMENSIONS |             |         |         |  |
|-----------------------------|-------------|---------|---------|--|
| FPN                         | Front Panel | 3"HX5"W | Primary |  |
| TP                          | Top Pocket  | 3"HX6"W |         |  |

| BACK DECORATION DIMENSIONS |            |         |  |  |
|----------------------------|------------|---------|--|--|
| BPN                        | Back Panel | 4'HX6"W |  |  |

Decoration range is dependent on product, decoration method and equipment used. Allow for 1/8" per size. Sizing is based off: Adult–L, Women's–M, Youth–L, Girls–M. Please consult with your decorator or supplier.