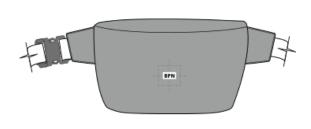

| BACK DECORATION DIMENSIONS |            |         |  |  |
|----------------------------|------------|---------|--|--|
| BPN                        | Back Panel | 4'HX6"W |  |  |

Decoration range is dependent on product, decoration method and equipment used. Allow for 1/8" per size. Sizing is based off: Adult–L, Women's–M, Youth–L, Girls–M. Please consult with your decorator or supplier.