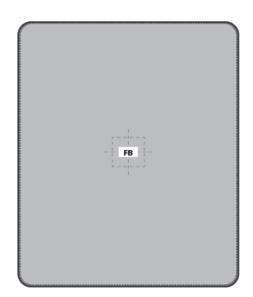

|    | BACK DECORATION DIMENSIONS |           |  |  |  |
|----|----------------------------|-----------|--|--|--|
| FB | Full Back                  | 58"HX46"W |  |  |  |

Decoration range is dependent on product, decoration method and equipment used. Allow for 1/8" per size. Sizing is based off: Adult–L, Women's–M, Youth–L, Girls–M. Please consult with your decorator or supplier.