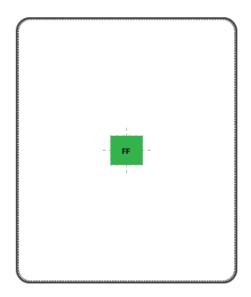

# **DECORATION SPEC SHEET**

PORT AUTHORITY.

BP48 Port Authority® Double-Sided Sherpa/Plush Blanket

| FRONT DECORATION DIMENSIONS |            |           |         |  |
|-----------------------------|------------|-----------|---------|--|
| FF                          | Full Front | 58"HX46"W | Primary |  |