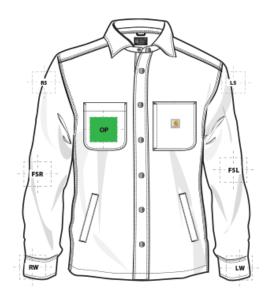

# CT105532 Carhartt® Rugged Flex® Fleece-Lined Shirt Jac

| FRONT DECORATION DIMENSIONS |           |         |         |  |
|-----------------------------|-----------|---------|---------|--|
| ОР                          | On Pocket | 3"HX3"W | Primary |  |

| SLEEVE DECORATION DIMENSIONS |                   |             |  |  |
|------------------------------|-------------------|-------------|--|--|
| FSL                          | Full Sleeve Left  | 4"W x14"H   |  |  |
| FSR                          | Full Sleeve Right | 4"W x14"H   |  |  |
| LS                           | Left Shoulder     | 4"H x 4"W   |  |  |
| LW                           | Left Wrist        | 4" H X 4" W |  |  |
| RS                           | Right Shoulder    | 4"H x 4"W   |  |  |
| RW                           | Right Wrist       | 4" H X 4" W |  |  |

Decoration range is dependent on product, decoration method and equipment used. Allow for 1/8" per size. Sizing is based off: Adult–L, Women's–M, Youth–L, Girls–M. Please consult with your decorator or supplier.