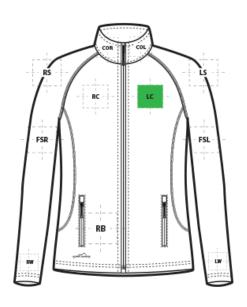

## EB247 Eddie Bauer® Ladies Smooth Fleece Full-Zip

| FRONT DECORATION DIMENSIONS |              |         |         |  |  |
|-----------------------------|--------------|---------|---------|--|--|
| COL                         | Collar Left  | 1'HX3"W |         |  |  |
| COR                         | Collar Right | 1'HX3"W |         |  |  |
| LC                          | Left Chest   | 4"Hx4"W | Primary |  |  |
| RC                          | Right Chest  | 4"HX4"W |         |  |  |

| SLEEVE DECORATION DIMENSIONS |                   |            |  |  |
|------------------------------|-------------------|------------|--|--|
| FSL                          | Full Sleeve Left  | 4"H x 20"W |  |  |
| FSR                          | Full Sleeve Right | 4"H x 20"W |  |  |
| LS                           | Left Shoulder     | 4'HX4"W    |  |  |
| LW                           | Left Wrist        | 3"HX3"W    |  |  |
| RS                           | Right Shoulder    | 4'HX4"W    |  |  |
| RW                           | Right Wrist       | 3"HX3"W    |  |  |