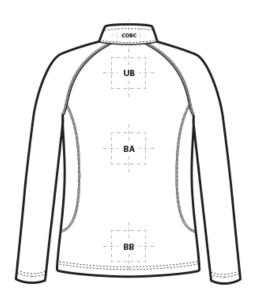

| BACK DECORATION DIMENSIONS |             |          |  |  |  |
|----------------------------|-------------|----------|--|--|--|
| ВА                         | Back        | 22'HX8"W |  |  |  |
| ВВ                         | Back Bottom | 4"HX18"W |  |  |  |
| COBC                       | Collar Back | 1"HX4"W  |  |  |  |
| UB                         | Upper Back  | 6"HX4"W  |  |  |  |