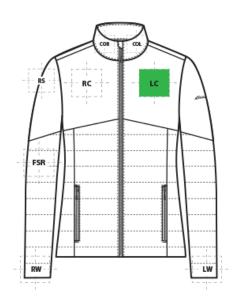

## EB511 Eddie Bauer ® Ladies Quilted Jacket

| FRONT DECORATION DIMENSIONS |              |             |         |  |  |
|-----------------------------|--------------|-------------|---------|--|--|
| COL                         | Collar Left  | 1"H X 4"W   |         |  |  |
| COR                         | Collar Right | 1"H X 4"W   |         |  |  |
| LC                          | Left Chest   | 4" H X 4" W | Primary |  |  |
| RC                          | Right Chest  | 4" H X 4" W |         |  |  |

| SLEEVE DECORATION DIMENSIONS |                   |             |  |  |  |
|------------------------------|-------------------|-------------|--|--|--|
| FSR                          | Full Sleeve Right | 4"W x14"H   |  |  |  |
| LW                           | Left Wrist        | 4" H X 4" W |  |  |  |
| RS                           | Right Shoulder    | 4" H X 4" W |  |  |  |
| RW                           | Right Wrist       | 4" H X 4" W |  |  |  |