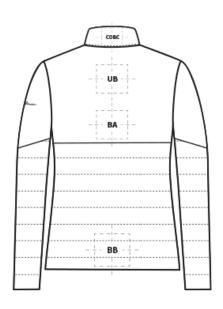

| BACK DECORATION DIMENSIONS |             |               |  |  |  |
|----------------------------|-------------|---------------|--|--|--|
| ВА                         | Back        | 12" H X 12" W |  |  |  |
| ВВ                         | Back Bottom | 4" H X 12" W  |  |  |  |
| COBC                       | Collar Back | 1"H X 4"W     |  |  |  |
| UB                         | Upper Back  | 4" H X 12" W  |  |  |  |