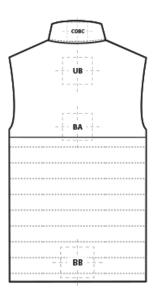

| BACK DECORATION DIMENSIONS |             |               |  |  |
|----------------------------|-------------|---------------|--|--|
| ВА                         | Back        | 12" H X 12" W |  |  |
| ВВ                         | Back Bottom | 4" H X 12" W  |  |  |
| COBC                       | Collar Back | 1"H X 4"W     |  |  |
| UB                         | Upper Back  | 4" H X 12" W  |  |  |