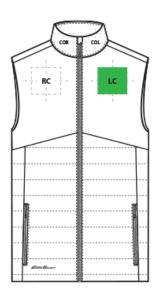

# EB512 Eddie Bauer ® Quilted Vest

| FRONT DECORATION DIMENSIONS |              |             |         |
|-----------------------------|--------------|-------------|---------|
| COL                         | Collar Left  | 1"H X 4"W   |         |
| COR                         | Collar Right | 1"H X 4"W   |         |
| LC                          | Left Chest   | 4" H X 4" W | Primary |
| RC                          | Right Chest  | 4" H X 4" W |         |