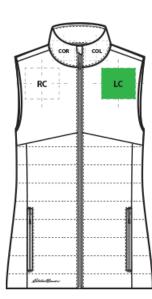

# **DECORATION SPEC SHEET**

EB513 Eddie Bauer <sup>®</sup> Ladies Quilted Vest

| FRONT DECORATION DIMENSIONS |              |             |         |
|-----------------------------|--------------|-------------|---------|
| COL                         | Collar Left  | 1"H X 4"W   |         |
| COR                         | Collar Right | 1"H X 4"W   |         |
| LC                          | Left Chest   | 4" H X 4" W | Primary |
| RC                          | Right Chest  | 4" H X 4" W |         |