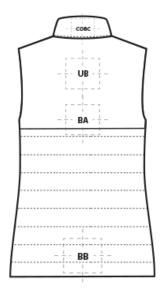

| BACK DECORATION DIMENSIONS |             |               |  |
|----------------------------|-------------|---------------|--|
| BA                         | Back        | 12" H X 12" W |  |
| BB                         | Back Bottom | 4" H X 12" W  |  |
| COBC                       | Collar Back | 1"H X 4"W     |  |
| UB                         | Upper Back  | 4" H X 12" W  |  |