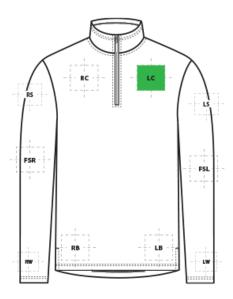

# **DECORATION SPEC SHEET**

PORT AUTHORITY.

F130 Port Authority<sup>®</sup> Cozy 1/4-Zip Fleece

| FRONT DECORATION DIMENSIONS |              |         |         |  |  |
|-----------------------------|--------------|---------|---------|--|--|
| LB                          | Left Bottom  | 4"HX4"W |         |  |  |
| LC                          | Left Chest   | 4"HX4"W | Primary |  |  |
| RB                          | Right Bottom | 4"HX4"W |         |  |  |
| RC                          | Right Chest  | 4"HX4"W |         |  |  |
| тн                          | Top Hood     | 3"HX3'W |         |  |  |

| SLEEVE DECORATION DIMENSIONS |                   |            |  |  |
|------------------------------|-------------------|------------|--|--|
| FSL                          | Full Sleeve Left  | 4"H x 14'W |  |  |
| FSR                          | Full Sleeve Right | 4"H x 20"W |  |  |
| LS                           | Left Shoulder     | 4"H x 4"W  |  |  |
| LW                           | Left Wrist        | 3"HX3'W    |  |  |
| RS                           | Right Shoulder    | 4"H x 4"W  |  |  |
| RW                           | Right Wrist       | 3"HX3'W    |  |  |