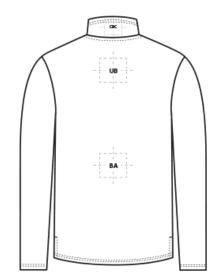

| BACK DECORATION DIMENSIONS |                    |           |  |  |  |
|----------------------------|--------------------|-----------|--|--|--|
| BA                         | Back               | 24"HX14"W |  |  |  |
| СВС                        | Collar Back Center | 1"HX4"W   |  |  |  |
| UB                         | Upper Back         | 4"HX12"W  |  |  |  |