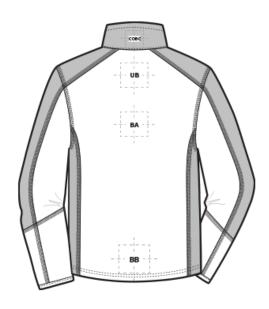

| BACK DECORATION DIMENSIONS |             |               |  |  |
|----------------------------|-------------|---------------|--|--|
| ВА                         | Back        | 12" H X 12" W |  |  |
| ВВ                         | Back Bottom | 4" H X 12" W  |  |  |
| СОВС                       | Collar Back | 1"H X 4"W     |  |  |
| UB                         | Upper Back  | 4" H X 12" W  |  |  |