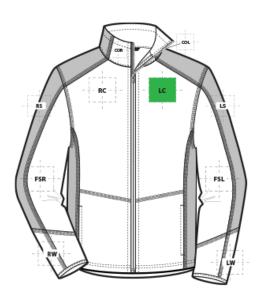

#### PORT AUTHORITY.

F230C Port Authority® Camouflage Microfleece Full-Zip Jacket

| FRONT DECORATION DIMENSIONS |              |             |         |  |
|-----------------------------|--------------|-------------|---------|--|
| COL                         | Collar Left  | 1"H X 4"W   |         |  |
| COR                         | Collar Right | 1"H X 4"W   |         |  |
| LC                          | Left Chest   | 4" H X 4" W | Primary |  |
| RC                          | Right Chest  | 4" H X 4" W |         |  |

| SLEEVE DECORATION DIMENSIONS |                   |             |  |  |  |
|------------------------------|-------------------|-------------|--|--|--|
| FSL                          | Full Sleeve Left  | 4"W x14"H   |  |  |  |
| FSR                          | Full Sleeve Right | 4"W x14"H   |  |  |  |
| LS                           | Left Shoulder     | 4" H X 4" W |  |  |  |
| LW                           | Left Wrist        | 4" H X 4" W |  |  |  |
| RS                           | Right Shoulder    | 4" H X 4" W |  |  |  |
| RW                           | Right Wrist       | 4" H X 4" W |  |  |  |

## **DECORATION SPEC SHEET**

PORT AUTHORITY.

F230C Port Authority® Camouflage Microfleece Full-Zip Jacket

| HOOD DECORATION DIMENSIONS |                 |             |  |  |
|----------------------------|-----------------|-------------|--|--|
| LHS                        | Left Hood Side  | 4" H X 4" W |  |  |
| RHS                        | Right Hood Side | 4" H X 4" W |  |  |