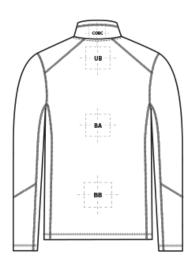

| BACK DECORATION DIMENSIONS |             |               |  |  |  |
|----------------------------|-------------|---------------|--|--|--|
| ВА                         | Back        | 12" H X 12" W |  |  |  |
| ВВ                         | Back Bottom | 4" H X 12" W  |  |  |  |
| COBC                       | Collar Back | 1"H X 4"W     |  |  |  |
| UB                         | Upper Back  | 4" H X 12" W  |  |  |  |