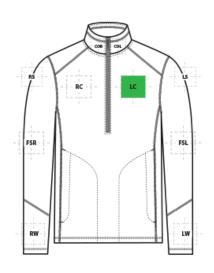

## F426 Port Authority® Arc Sweater Fleece 1/4-Zip

| FRONT DECORATION DIMENSIONS |              |             |         |  |  |
|-----------------------------|--------------|-------------|---------|--|--|
| COL                         | Collar Left  | 1"H X 4"W   |         |  |  |
| COR                         | Collar Right | 1"H X 4"W   |         |  |  |
| LC                          | Left Chest   | 4" H X 4" W | Primary |  |  |
| RC                          | Right Chest  | 4" H X 4" W |         |  |  |

| SLEEVE DECORATION DIMENSIONS |                   |             |  |  |  |
|------------------------------|-------------------|-------------|--|--|--|
| FSL                          | Full Sleeve Left  | 4"W x14"H   |  |  |  |
| FSR                          | Full Sleeve Right | 4"W x14"H   |  |  |  |
| LS                           | Left Shoulder     | 4" H X 4" W |  |  |  |
| LW                           | Left Wrist        | 4" H X 4" W |  |  |  |
| RS                           | Right Shoulder    | 4" H X 4" W |  |  |  |
| RW                           | Right Wrist       | 4" H X 4" W |  |  |  |