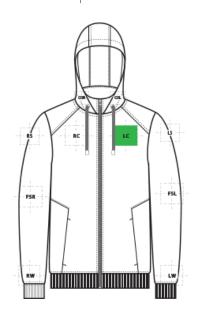

# F814 Port Authority® Smooth Fleece Hooded Jacket

| FRONT DECORATION DIMENSIONS |              |             |         |  |  |
|-----------------------------|--------------|-------------|---------|--|--|
| COL                         | Collar Left  | 1"H X 4"W   |         |  |  |
| COR                         | Collar Right | 1"H X 4"W   |         |  |  |
| LC                          | Left Chest   | 4" H X 4" W | Primary |  |  |
| RC                          | Right Chest  | 4" H X 4" W |         |  |  |

| SLEEVE DECORATION DIMENSIONS |                   |             |  |  |  |
|------------------------------|-------------------|-------------|--|--|--|
| FSL                          | Full Sleeve Left  | 4"W x14"H   |  |  |  |
| FSR                          | Full Sleeve Right | 4"W x14"H   |  |  |  |
| LS                           | Left Shoulder     | 4"H x 4"W   |  |  |  |
| LW                           | Left Wrist        | 4" H X 4" W |  |  |  |
| RS                           | Right Shoulder    | 4"H x 4"W   |  |  |  |
| RW                           | Right Wrist       | 4" H X 4" W |  |  |  |