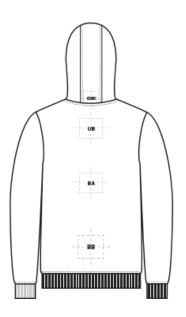

| BACK DECORATION DIMENSIONS |             |               |  |  |  |
|----------------------------|-------------|---------------|--|--|--|
| ВА                         | Back        | 12" H X 12" W |  |  |  |
| ВВ                         | Back Bottom | 4"H x 12"W    |  |  |  |
| COBC                       | Collar Back | 1"H X 4"W     |  |  |  |
| UB                         | Upper Back  | 4"H x 12"W    |  |  |  |