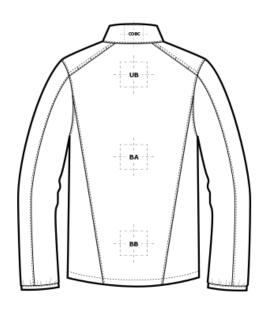

| BACK DECORATION DIMENSIONS |             |             |  |  |  |
|----------------------------|-------------|-------------|--|--|--|
| ВА                         | Back        | 24"H x 10"W |  |  |  |
| ВВ                         | Back Bottom | 6"H x 10"W  |  |  |  |
| СОВС                       | Collar Back | 2"H x 6"W   |  |  |  |
| UB                         | Upper Back  | 6"H x 6"W   |  |  |  |