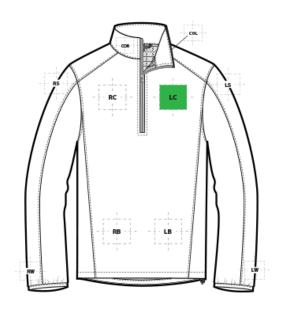

# **DECORATION SPEC SHEET**

PORT AUTHORITY.

J716 Port Authority® Active 1/2-Zip Soft Shell Jacket

| FRONT DECORATION DIMENSIONS |              |            |         |  |  |
|-----------------------------|--------------|------------|---------|--|--|
| COL                         | Collar Left  | 2"H x 4"W  |         |  |  |
| COR                         | Collar Right | 2"H x 4"W  |         |  |  |
| LB                          | Left Bottom  | 2"H x 3"W  |         |  |  |
| LC                          | Left Chest   | 4"H x 4" W | Primary |  |  |
| RB                          | Right Bottom | 2"H x 3"W  |         |  |  |
| RC                          | Right Chest  | 4"H x 4" W |         |  |  |