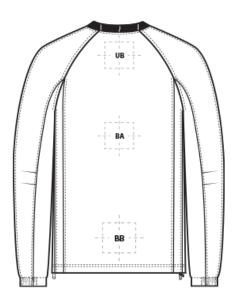

| BACK DECORATION DIMENSIONS |             |             |  |  |  |
|----------------------------|-------------|-------------|--|--|--|
| ВА                         | Back        | 17"H x 17"W |  |  |  |
| ВВ                         | Back Bottom | 6"H x 14"W  |  |  |  |
| UB                         | Upper Back  | 6"H x 9"W   |  |  |  |