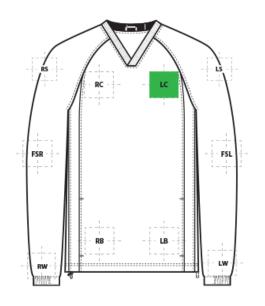

## JST72 Sport-Tek® V-Neck Raglan Wind Shirt

| FRONT DECORATION DIMENSIONS |              |           |         |  |  |
|-----------------------------|--------------|-----------|---------|--|--|
| LB                          | Left Bottom  | 6"H x 6"W |         |  |  |
| LC                          | Left Chest   | 4"Hx4"W   | Primary |  |  |
| RB                          | Right Bottom | 6"H x 6"W |         |  |  |
| RC                          | Right Chest  | 4"Hx4"W   |         |  |  |

| BACK DECORATION DIMENSIONS |             |             |  |  |  |
|----------------------------|-------------|-------------|--|--|--|
| ВА                         | Back        | 17"H x 17"W |  |  |  |
| ВВ                         | Back Bottom | 6"H x 14"W  |  |  |  |
| UB                         | Upper Back  | 6"H x 9"W   |  |  |  |

| SLEEVE DECORATION DIMENSIONS |                   |            |  |  |
|------------------------------|-------------------|------------|--|--|
| FSL                          | Full Sleeve Left  | 16"H x 4"W |  |  |
| FSR                          | Full Sleeve Right | 16"H x 4"W |  |  |
| LS                           | Left Shoulder     | 6"H x 6"W  |  |  |
| LW                           | Left Wrist        | 4"H x 4"W  |  |  |
| RS                           | Right Shoulder    | 6"H x 6"W  |  |  |
| RW                           | Right Wrist       | 4"H x 4"W  |  |  |