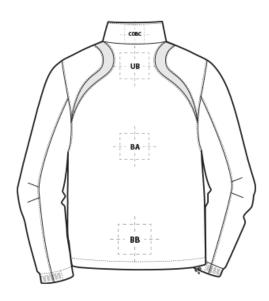

| BACK DECORATION DIMENSIONS |             |             |  |  |
|----------------------------|-------------|-------------|--|--|
| ВА                         | Back        | 17"H x 17"W |  |  |
| ВВ                         | Back Bottom | 6"H x 14"W  |  |  |
| СОВС                       | Collar Back | 2"H x 6"W   |  |  |
| UB                         | Upper Back  | 6"H x 6"W   |  |  |