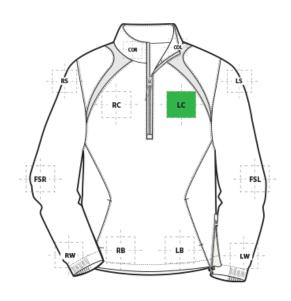

# JST75 Sport-Tek® 1/2-Zip Wind Shirt

| FRONT DECORATION DIMENSIONS |              |           |         |  |  |
|-----------------------------|--------------|-----------|---------|--|--|
| COL                         | Collar Left  | 2"H x 4"W |         |  |  |
| COR                         | Collar Right | 2"H x 4"W |         |  |  |
| LB                          | Left Bottom  | 6"H x 6"W |         |  |  |
| LC                          | Left Chest   | 4"Hx4"W   | Primary |  |  |
| RB                          | Right Bottom | 6"H x 6"W |         |  |  |
| RC                          | Right Chest  | 4"Hx4"W   |         |  |  |

| SLEEVE DECORATION DIMENSIONS |                   |            |  |  |
|------------------------------|-------------------|------------|--|--|
| FSL                          | Full Sleeve Left  | 16"H x 4"W |  |  |
| FSR                          | Full Sleeve Right | 16"H x 4"W |  |  |
| LS                           | Left Shoulder     | 6"H x 6"W  |  |  |
| LW                           | Left Wrist        | 4"H x 4"W  |  |  |

# JST75 Sport-Tek® 1/2-Zip Wind Shirt

| RS | Right Shoulder | 6"H x 6"W |  |
|----|----------------|-----------|--|
| RW | Right Wrist    | 4"H x 4"W |  |

Decoration range is dependent on product, decoration method and equipment used. Allow for 1/8" per size. Sizing is based off: Adult–L, Women's–M, Youth–L, Girls–M. Please consult with your decorator or supplier.