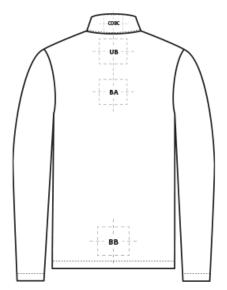

| BACK DECORATION DIMENSIONS |             |               |  |  |
|----------------------------|-------------|---------------|--|--|
| BA                         | Back        | 12" H X 12" W |  |  |
| BB                         | Back Bottom | 4" H X 12" W  |  |  |
| COBC                       | Collar Back | 1"H X 4"W     |  |  |
| UB                         | Upper Back  | 4" H X 12" W  |  |  |