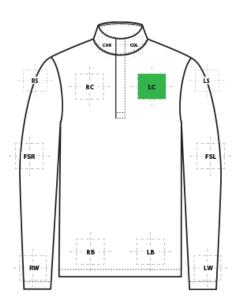

# **DECORATION SPEC SHEET**

PORT AUTHORITY.

K829 Port Authority<sup>®</sup> Fairway Stretch 1/4-Zip

| FRONT DECORATION DIMENSIONS |              |             |         |
|-----------------------------|--------------|-------------|---------|
| COL                         | Collar Left  | 1"H X 4"W   |         |
| COR                         | Collar Right | 1"H X 4"W   |         |
| LB                          | Left Bottom  | 4" H X 4" W |         |
| LC                          | Left Chest   | 4" H X 4" W | Primary |
| RB                          | Right Bottom | 4" H X 4" W |         |
| RC                          | Right Chest  | 4" H X 4" W |         |

| SLEEVE DECORATION DIMENSIONS |                   |             |  |  |
|------------------------------|-------------------|-------------|--|--|
| FSL                          | Full Sleeve Left  | 4"W x14"H   |  |  |
| FSR                          | Full Sleeve Right | 4"W x14"H   |  |  |
| LS                           | Left Shoulder     | 4" H X 4" W |  |  |
| LW                           | Left Wrist        | 4" H X 4" W |  |  |

## K829 Port Authority<sup>®</sup> Fairway Stretch 1/4-Zip

| RS | Right Shoulder | 4" H X 4" W |  |
|----|----------------|-------------|--|
| RW | Right Wrist    | 4" H X 4" W |  |

Decoration range is dependent on product, decoration method and equipment used. Allow for 1/8" per size. Sizing is based off: Adult–L, Women's–M, Youth–L, Girls–M. Please consult with your decorator or supplier.