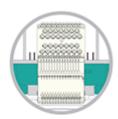

### **EMBROIDERY**

Embroidery is the art of embellishing a piece of apparel with a needle and thread or yarn creating stunning visual representations of various types of art. This is achieved by converting logos in a digitizing software and using various stitch patterns, angles, density and stitch types to create depth, movement and detail. Thread can be made from many materials. The most commonly used threads are polyester and rayon. There are also options such as metallic, cotton, nylon, silk and even Nomex thread for fire resistance. Embroidery has a very high-perceived value and is popular for use on most apparel, bags, hats, luggage, blankets and more!