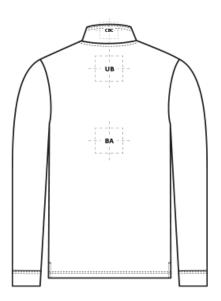

| BACK DECORATION DIMENSIONS |                    |           |  |  |  |
|----------------------------|--------------------|-----------|--|--|--|
| ВА                         | Back               | 14"Hx14"W |  |  |  |
| СВС                        | Collar Back Center | 1"Hx3"W   |  |  |  |
| UB                         | Upper Back         | 4"Hx14"W  |  |  |  |