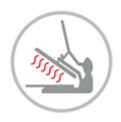

### **HEAT TRANSFERS**

A graphic, name and or number applied to a textile with a heat press. Great for quantities of any size, sports name and numbering, fashion, performance wear, print on demand programs and on-site decorating events.