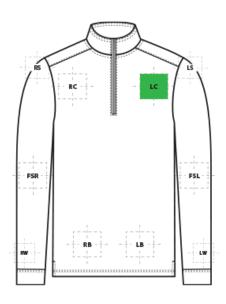

# K865 Port Authority® C-FREE# Snag-Proof 1/4-Zip

| FRONT DECORATION DIMENSIONS |              |         |         |  |  |
|-----------------------------|--------------|---------|---------|--|--|
| LB                          | Left Bottom  | 4"HX4"W |         |  |  |
| LC                          | Left Chest   | 4"Hx4"W | Primary |  |  |
| RB                          | Right Bottom | 4"HX4"W |         |  |  |
| RC                          | Right Chest  | 4"Hx4"W |         |  |  |

| SLEEVE DECORATION DIMENSIONS |                   |            |  |  |  |
|------------------------------|-------------------|------------|--|--|--|
| FSL                          | Full Sleeve Left  | 4"H x 14"W |  |  |  |
| FSR                          | Full Sleeve Right | 4"H x 14"W |  |  |  |
| LS                           | Left Shoulder     | 4"H x 4"W  |  |  |  |
| LW                           | Left Wrist        | 4"Hx4"W    |  |  |  |
| RS                           | Right Shoulder    | 4"H x 4"W  |  |  |  |
| RW                           | Right Wrist       | 4"Hx4"W    |  |  |  |