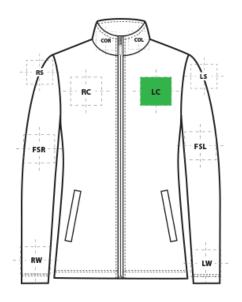

## L131 Port Authority® Ladies Cozy Fleece Jacket

| FRONT DECORATION DIMENSIONS |              |         |         |  |  |
|-----------------------------|--------------|---------|---------|--|--|
| COL                         | Collar Left  | 1"Hx3"W |         |  |  |
| COR                         | Collar Right | 1"Hx3"W |         |  |  |
| LC                          | Left Chest   | 4"Hx4"W | Primary |  |  |
| RC                          | Right Chest  | 4"Hx4"W |         |  |  |

| SLEEVE DECORATION DIMENSIONS |                   |           |  |  |  |
|------------------------------|-------------------|-----------|--|--|--|
| FSL                          | Full Sleeve Left  | 4"HX14"W  |  |  |  |
| FSR                          | Full Sleeve Right | 4"HX14"W  |  |  |  |
| LS                           | Left Shoulder     | 4"H x 4"W |  |  |  |
| LW                           | Left Wrist        | 4"H x 4"W |  |  |  |
| RS                           | Right Shoulder    | 4"H x 4"W |  |  |  |
| RW                           | Right Wrist       | 4"H x 4"W |  |  |  |