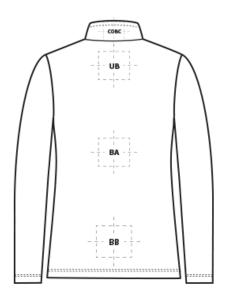

| BACK DECORATION DIMENSIONS |             |            |  |  |  |
|----------------------------|-------------|------------|--|--|--|
| ВА                         | Back        | 12"'HX12"W |  |  |  |
| ВВ                         | Back Bottom | 6"HX12"W   |  |  |  |
| СОВС                       | Collar Back | 1"Hx3"W    |  |  |  |
| UB                         | Upper Back  | 4"HX12"W   |  |  |  |