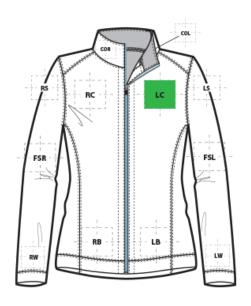

## **DECORATION SPEC SHEET**

PORT AUTHORITY.

L805 Port Authority® Ladies Vertical Texture Full-Zip Jacket

| FRONT DECORATION DIMENSIONS |              |           |         |  |  |
|-----------------------------|--------------|-----------|---------|--|--|
| COL                         | Collar Left  | 2"H x 3"W |         |  |  |
| COR                         | Collar Right | 2"H x 3"W |         |  |  |
| LB                          | Left Bottom  | 4"H x 4"W |         |  |  |
| LC                          | Left Chest   | 4"Hx4"W   | Primary |  |  |
| RB                          | Right Bottom | 4"H x 4"W |         |  |  |
| RC                          | Right Chest  | 4"Hx4"W   |         |  |  |

| SLEEVE DECORATION DIMENSIONS |                   |            |  |  |  |
|------------------------------|-------------------|------------|--|--|--|
| FSL                          | Full Sleeve Left  | 4"H x 20"W |  |  |  |
| FSR                          | Full Sleeve Right | 4"H x 20"W |  |  |  |
| LS                           | Left Shoulder     | 6"H x 6"W  |  |  |  |
| LW                           | Left Wrist        | 4"H x 4"W  |  |  |  |

# L805 Port Authority<sup>®</sup> Ladies Vertical Texture Full-Zip Jacket

| RS | Right Shoulder | 6"H x 6"W |  |
|----|----------------|-----------|--|
| RW | Right Wrist    | 4"H x 4"W |  |

Decoration range is dependent on product, decoration method and equipment used. Allow for 1/8" per size. Sizing is based off: Adult–L, Women's–M, Youth–L, Girls–M. Please consult with your decorator or supplier.