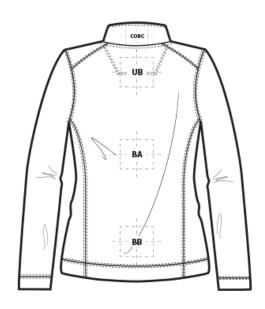

| BACK DECORATION DIMENSIONS |             |             |  |  |
|----------------------------|-------------|-------------|--|--|
| ВА                         | Back        | 14"H x 14"W |  |  |
| ВВ                         | Back Bottom | 6"H x 14"W  |  |  |
| COBC                       | Collar Back | 2"H x 4"W   |  |  |
| UB                         | Upper Back  | 3"H x 5"W   |  |  |