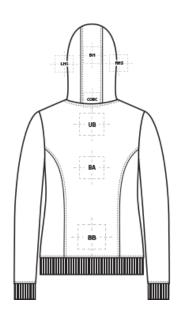

| BACK DECORATION DIMENSIONS |             |               |  |  |
|----------------------------|-------------|---------------|--|--|
| ВА                         | Back        | 10" H X 10" W |  |  |
| ВВ                         | Back Bottom | 4" H X 10" W  |  |  |
| UB                         | Upper Back  | 4" H X 10" W  |  |  |

## **DECORATION SPEC SHEET**

PORT AUTHORITY.

L814 Port Authority<sup>®</sup> Ladies Smooth Fleece Hooded Jacket

| HOOD DECORATION DIMENSIONS |                 |           |  |  |
|----------------------------|-----------------|-----------|--|--|
| ВН                         | Back Hood       | 3"Hx3"W   |  |  |
| FH                         | Front Hood      | 3"Hx3"W   |  |  |
| LHS                        | Left Hood Side  | 5"H x 5"W |  |  |
| RHS                        | Right Hood Side | 5"H x 5"W |  |  |