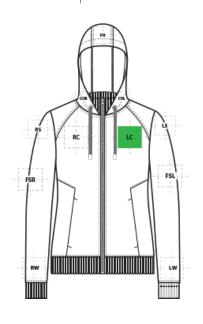

## **DECORATION SPEC SHEET**

PORT **AUTHORITY**.

L814 Port Authority<sup>®</sup> Ladies Smooth Fleece Hooded Jacket

| FRONT DECORATION DIMENSIONS |              |             |         |  |
|-----------------------------|--------------|-------------|---------|--|
| COL                         | Collar Left  | 1"H X 4"W   |         |  |
| COR                         | Collar Right | 1"H X 4"W   |         |  |
| LC                          | Left Chest   | 4" H X 4" W | Primary |  |
| RC                          | Right Chest  | 4" H X 4" W |         |  |

| BACK DECORATION DIMENSIONS |             |               |  |  |
|----------------------------|-------------|---------------|--|--|
| ВА                         | Back        | 10" H X 10" W |  |  |
| ВВ                         | Back Bottom | 4" H X 10" W  |  |  |
| UB                         | Upper Back  | 4" H X 10" W  |  |  |

| SLEEVE DECORATION DIMENSIONS |                   |              |  |  |  |
|------------------------------|-------------------|--------------|--|--|--|
| FSL                          | Full Sleeve Left  | 4" H X 14" W |  |  |  |
| FSR                          | Full Sleeve Right | 4" H X 14" W |  |  |  |
| LS                           | Left Shoulder     | 4" H X 4" W  |  |  |  |
| LW                           | Left Wrist        | 4" H X 4" W  |  |  |  |
| RS                           | Right Shoulder    | 4" H X 4" W  |  |  |  |
| RW                           | Right Wrist       | 4" H X 4" W  |  |  |  |

## **DECORATION SPEC SHEET**

PORT AUTHORITY.

L814 Port Authority<sup>®</sup> Ladies Smooth Fleece Hooded Jacket

| HOOD DECORATION DIMENSIONS |                 |           |  |  |
|----------------------------|-----------------|-----------|--|--|
| ВН                         | Back Hood       | 3"Hx3"W   |  |  |
| FH                         | Front Hood      | 3"Hx3"W   |  |  |
| LHS                        | Left Hood Side  | 5"H x 5"W |  |  |
| RHS                        | Right Hood Side | 5"H x 5"W |  |  |