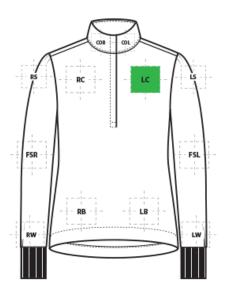

# **DECORATION SPEC SHEET**

PORT AUTHORITY.

LK829 Port Authority<sup>®</sup> Ladies Fairway Stretch 1/4-Zip

| FRONT DECORATION DIMENSIONS |              |             |         |
|-----------------------------|--------------|-------------|---------|
| COL                         | Collar Left  | 1"H X 4"W   |         |
| COR                         | Collar Right | 1"H X 4"W   |         |
| LB                          | Left Bottom  | 4" H X 4" W |         |
| LC                          | Left Chest   | 4" H X 4" W | Primary |
| RB                          | Right Bottom | 4" H X 4" W |         |
| RC                          | Right Chest  | 4" H X 4" W |         |

| SLEEVE DECORATION DIMENSIONS |                   |             |  |
|------------------------------|-------------------|-------------|--|
| FSL                          | Full Sleeve Left  | 4"W x14"H   |  |
| FSR                          | Full Sleeve Right | 4"W x14"H   |  |
| LS                           | Left Shoulder     | 4" H X 4" W |  |
| LW                           | Left Wrist        | 4" H X 4" W |  |

### LK829 Port Authority<sup>®</sup> Ladies Fairway Stretch 1/4-Zip

| RS | Right Shoulder | 4" H X 4" W |  |
|----|----------------|-------------|--|
| RW | Right Wrist    | 4" H X 4" W |  |

Decoration range is dependent on product, decoration method and equipment used. Allow for 1/8" per size. Sizing is based off: Adult–L, Women's–M, Youth–L, Girls–M. Please consult with your decorator or supplier.