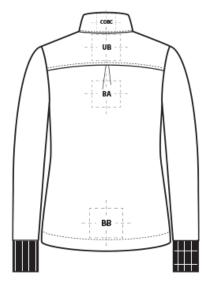

| BACK DECORATION DIMENSIONS |             |               |  |  |
|----------------------------|-------------|---------------|--|--|
| BA                         | Back        | 12" H X 12" W |  |  |
| BB                         | Back Bottom | 4" H X 12" W  |  |  |
| COBC                       | Collar Back | 1"H X 4"W     |  |  |
| UB                         | Upper Back  | 4" H X 12" W  |  |  |