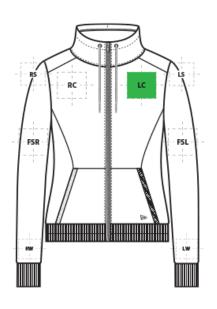

# LNEA530 New Era<sup>®</sup> Ladies Performance Terry Full-Zip Cowl

| FRONT DECORATION DIMENSIONS |             |           |         |  |  |
|-----------------------------|-------------|-----------|---------|--|--|
| LC                          | Left Chest  | 4"H x 4"W | Primary |  |  |
| RC                          | Right Chest | 4"H x 4"W |         |  |  |

| SLEEVE DECORATION DIMENSIONS |                   |            |  |  |  |
|------------------------------|-------------------|------------|--|--|--|
| FSL                          | Full Sleeve Left  | 4"H x 14"W |  |  |  |
| FSR                          | Full Sleeve Right | 4"H x 14"W |  |  |  |
| LS                           | Left Shoulder     | 4"H x 4"W  |  |  |  |
| LW                           | Left Wrist        | 4"H x 4"W  |  |  |  |
| RS                           | Right Shoulder    | 4"H x 4"W  |  |  |  |
| RW                           | Right Wrist       | 4"H x 4"W  |  |  |  |