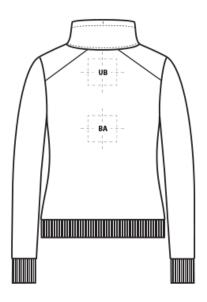

| BACK DECORATION DIMENSIONS |            |             |  |  |  |
|----------------------------|------------|-------------|--|--|--|
| ВА                         | Back       | 10"H x 10"W |  |  |  |
| UB                         | Upper Back | 3"H x 8'W   |  |  |  |