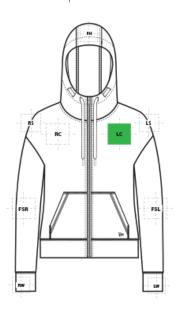

# LNEA540 New Era® Ladies STS Full-Zip Hoodie

| FRONT DECORATION DIMENSIONS |             |           |         |
|-----------------------------|-------------|-----------|---------|
| LC                          | Left Chest  | 4"H x 4"W | Primary |
| RC                          | Right Chest | 4"H x 4"W |         |
| TH                          | Top Hood    | 3"Hx3"W   |         |

| BACK DECORATION DIMENSIONS |            |             |  |
|----------------------------|------------|-------------|--|
| ВА                         | Back       | 12"H x 12"W |  |
| UB                         | Upper Back | 4"H x 14"W  |  |

| SLEEVE DECORATION DIMENSIONS |                   |            |  |
|------------------------------|-------------------|------------|--|
| FSL                          | Full Sleeve Left  | 4"H x 14"W |  |
| FSR                          | Full Sleeve Right | 4"H x 14"W |  |
| LS                           | Left Shoulder     | 4"H x 4"W  |  |
| LW                           | Left Wrist        | 4"H x 4"W  |  |
| RS                           | Right Shoulder    | 4"H x 4"W  |  |
| RW                           | Right Wrist       | 4"H x 4"W  |  |

| HOOD DECORATION DIMENSIONS |           |         |  |
|----------------------------|-----------|---------|--|
| ВН                         | Back Hood | 3"Hx6"W |  |

Decoration range is dependent on product, decoration method and equipment used. Allow for 1/8" per size. Sizing is based off: Adult–L, Women's–M, Youth–L, Girls–M. Please consult with your decorator or supplier.