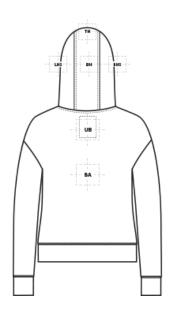

| BACK DECORATION DIMENSIONS |            |             |  |
|----------------------------|------------|-------------|--|
| ВА                         | Back       | 12"H x 12"W |  |
| UB                         | Upper Back | 4"H x 14"W  |  |

### LNEA540 New Era® Ladies STS Full-Zip Hoodie

| FH  | Front Hood      | 3"Hx3"W |  |
|-----|-----------------|---------|--|
| LHS | Left Hood Side  | 5"Hx5"W |  |
| RHS | Right Hood Side | 5"Hx5"W |  |

Decoration range is dependent on product, decoration method and equipment used. Allow for 1/8" per size. Sizing is based off: Adult–L, Women's–M, Youth–L, Girls–M. Please consult with your decorator or supplier.