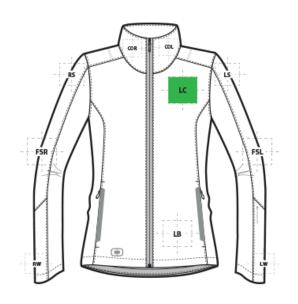

## LOE720 OGIO® Ladies Crux Soft Shell

| FRONT DECORATION DIMENSIONS |              |           |         |  |  |
|-----------------------------|--------------|-----------|---------|--|--|
| COL                         | Collar Left  | 1"H x 2"W |         |  |  |
| COR                         | Collar Right | 1"H x 2"W |         |  |  |
| LB                          | Left Bottom  | 4"H x 4"W |         |  |  |
| LC                          | Left Chest   | 4"Hx4"W   | Primary |  |  |
| RB                          | Right Bottom | 4"H x 4"W |         |  |  |

| BACK DECORATION DIMENSIONS |             |             |  |  |  |
|----------------------------|-------------|-------------|--|--|--|
| ВА                         | Back        | 20"H x 10"W |  |  |  |
| ВВ                         | Back Bottom | 12"H x 10"W |  |  |  |
| UB                         | Upper Back  | 4"H x 4"W   |  |  |  |

| SLEEVE DECORATION DIMENSIONS |                   |            |  |  |  |
|------------------------------|-------------------|------------|--|--|--|
| FSL                          | Full Sleeve Left  | 16"H x 4"W |  |  |  |
| FSR                          | Full Sleeve Right | 16"H x 4"W |  |  |  |
| LS                           | Left Shoulder     | 4"H x 4"W  |  |  |  |
| LW                           | Left Wrist        | 3"H x 3"W  |  |  |  |
| RS                           | Right Shoulder    | 4"H x 4"W  |  |  |  |
| RW                           | Right Wrist       | 3"H x 3"W  |  |  |  |