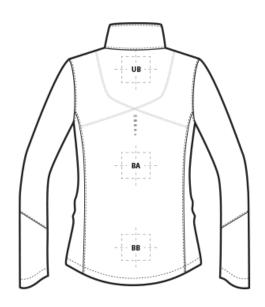

| BACK DECORATION DIMENSIONS |             |             |  |  |  |
|----------------------------|-------------|-------------|--|--|--|
| ВА                         | Back        | 20"H x 10"W |  |  |  |
| ВВ                         | Back Bottom | 12"H x 10"W |  |  |  |
| UB                         | Upper Back  | 4"H x 4"W   |  |  |  |