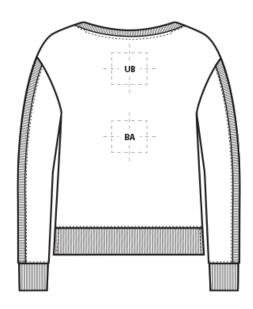

| BACK DECORATION DIMENSIONS |            |           |  |  |  |
|----------------------------|------------|-----------|--|--|--|
| ВА                         | Back       | 10"Hx10"W |  |  |  |
| UB                         | Upper Back | 4"Hx10"W  |  |  |  |