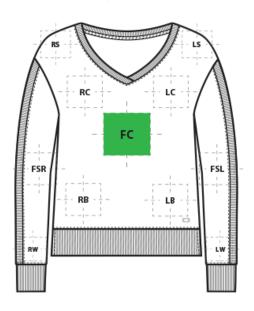

# LOG825 OGIO® Ladies Luuma Flex Long Sleeve V-Neck

| FRONT DECORATION DIMENSIONS |              |           |         |  |  |
|-----------------------------|--------------|-----------|---------|--|--|
| FC                          | Full Chest   | 10"Hx10"W | Primary |  |  |
| LB                          | Left Bottom  | 4"HX4'W   |         |  |  |
| LC                          | Left Chest   | 4"Hx4"W   |         |  |  |
| RB                          | Right Bottom | 4"HX4"W   |         |  |  |
| RC                          | Right Chest  | 4"Hx4"W   |         |  |  |

| SLEEVE DECORATION DIMENSIONS |                   |            |  |  |
|------------------------------|-------------------|------------|--|--|
| FSL                          | Full Sleeve Left  | 4"H x 14"W |  |  |
| FSR                          | Full Sleeve Right | 4"H x 14"W |  |  |
| LS                           | Left Shoulder     | 4"H x 4"W  |  |  |
| LW                           | Left Wrist        | 4"Hx4"W    |  |  |
| RS                           | Right Shoulder    | 4"H x 4"W  |  |  |
| RW                           | Right Wrist       | 4"Hx4"W    |  |  |