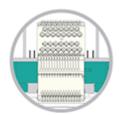

### **EMBROIDERY**

Embroidery is the art of embellishing a piece of apparel with a needle and thread or yarn creating stunning visual representations of various types of art. This is achieved by converting logos in a digitizing software and using various stitch patterns, angles, density and stitch types to create depth, movement and detail. Thread can be made from many materials. The most commonly used threads are polyester and rayon. There are also options such as metallic, cotton, nylon, silk and even Nomex thread for fire resistance. Embroidery has a very high-perceived value and is popular for use on most apparel, bags, hats, luggage, blankets and more!