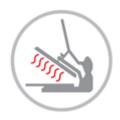

### **HEAT TRANSFERS**

A graphic, name and or number applied to a textile with a heat press. Great for quantities of any size, sports name and numbering, fashion, performance wear, print on demand programs and on-site decorating events.