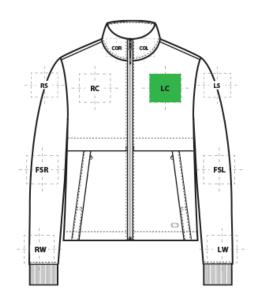

## LOG830 OGIO® Ladies Outstretch Full-Zip

| FRONT DECORATION DIMENSIONS |              |             |         |  |  |
|-----------------------------|--------------|-------------|---------|--|--|
| COL                         | Collar Left  | 1"H X 4"W   |         |  |  |
| COR                         | Collar Right | 1"H X 4"W   |         |  |  |
| LC                          | Left Chest   | 4" H X 4" W | Primary |  |  |
| RC                          | Right Chest  | 4" H X 4" W |         |  |  |

| SLEEVE DECORATION DIMENSIONS |                   |             |  |  |
|------------------------------|-------------------|-------------|--|--|
| FSL                          | Full Sleeve Left  | 4"W x14"H   |  |  |
| FSR                          | Full Sleeve Right | 4"W x14"H   |  |  |
| LS                           | Left Shoulder     | 4" H X 4" W |  |  |
| LW                           | Left Wrist        | 4" H X 4" W |  |  |
| RS                           | Right Shoulder    | 4" H X 4" W |  |  |
| RW                           | Right Wrist       | 4" H X 4" W |  |  |