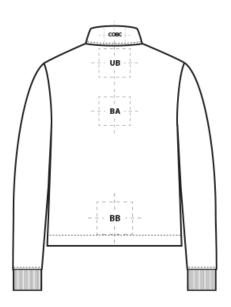

| BACK DECORATION DIMENSIONS |             |               |  |  |  |
|----------------------------|-------------|---------------|--|--|--|
| ВА                         | Back        | 12" H X 12" W |  |  |  |
| ВВ                         | Back Bottom | 4" H X 12" W  |  |  |  |
| COBC                       | Collar Back | 1"H X 4"W     |  |  |  |
| UB                         | Upper Back  | 4" H X 12" W  |  |  |  |