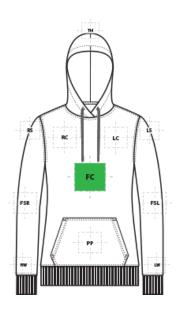

# LPC78H Port & Company <sup>®</sup> Ladies Core Fleece Pullover Hooded Sweatshirt

| FRONT DECORATION DIMENSIONS |              |            |         |  |  |
|-----------------------------|--------------|------------|---------|--|--|
| FC                          | Full Chest   | 14"Hx 14"W | Primary |  |  |
| LC                          | Left Chest   | 4"HX4"W    |         |  |  |
| PP                          | Pouch Pocket | 4"HX4"W    |         |  |  |
| RC                          | Right Chest  | 4"HX4"W    |         |  |  |
| TH                          | Top Hood     | 2'HX2"W    |         |  |  |

| BACK DECORATION DIMENSIONS |            |             |  |  |  |
|----------------------------|------------|-------------|--|--|--|
| ВА                         | Back       | 14"H x 14"W |  |  |  |
| UB                         | Upper Back | 4"H x 14"W  |  |  |  |

| SLEEVE DECORATION DIMENSIONS |                   |            |  |  |
|------------------------------|-------------------|------------|--|--|
| FSL                          | Full Sleeve Left  | 4"H x 14'W |  |  |
| FSR                          | Full Sleeve Right | 4"HX20"W   |  |  |
| LS                           | Left Shoulder     | 4"'H X 4'W |  |  |
| LW                           | Left Wrist        | 2'HX2"W    |  |  |
| RS                           | Right Shoulder    | 4"'H X 4'W |  |  |
| RW                           | Right Wrist       | 2'HX2"W    |  |  |