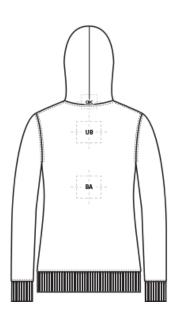

| BACK DECORATION DIMENSIONS |            |             |  |  |  |
|----------------------------|------------|-------------|--|--|--|
| ВА                         | Back       | 14"H x 14"W |  |  |  |
| UB                         | Upper Back | 4"H x 14"W  |  |  |  |