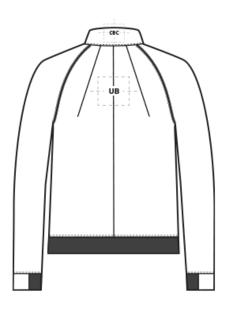

| BACK DECORATION DIMENSIONS |                    |           |  |  |  |
|----------------------------|--------------------|-----------|--|--|--|
| СВС                        | Collar Back Center | 1"H x 4"W |  |  |  |
| UB                         | Upper Back         | 4"Hx10"W  |  |  |  |