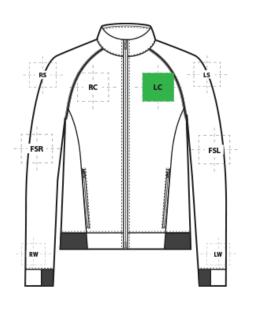

# LST570 Sport-Tek® Ladies PosiCharge® Strive Full-Zip

| FRONT DECORATION DIMENSIONS |             |           |         |  |  |
|-----------------------------|-------------|-----------|---------|--|--|
| LC                          | Left Chest  | 4"H x 4"W | Primary |  |  |
| RC                          | Right Chest | 4"H x 4"W |         |  |  |

| SLEEVE DECORATION DIMENSIONS |                   |            |  |  |  |
|------------------------------|-------------------|------------|--|--|--|
| FSL                          | Full Sleeve Left  | 4"H x 16"W |  |  |  |
| FSR                          | Full Sleeve Right | 4"H x 16"W |  |  |  |
| LS                           | Left Shoulder     | 4"H x 4"W  |  |  |  |
| LW                           | Left Wrist        | 4"H x 4"W  |  |  |  |
| RS                           | Right Shoulder    | 4"H x 4"W  |  |  |  |
| RW                           | Right Wrist       | 4"H x 4"W  |  |  |  |