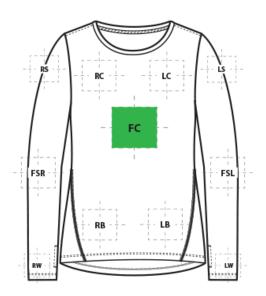

# **DECORATION SPEC SHEET**

SPORT-TEK.

LST710 Sport-Tek<sup>®</sup> Ladies Exchange 1.5 Long Sleeve Crew

| FRONT DECORATION DIMENSIONS |              |           |         |  |  |
|-----------------------------|--------------|-----------|---------|--|--|
| FC                          | Full Chest   | 10"Hx10"W | Primary |  |  |
| LB                          | Left Bottom  | 4"Hx4"W   |         |  |  |
| LC                          | Left Chest   | 4"Hx4"W   |         |  |  |
| RB                          | Right Bottom | 4"Hx4"W   |         |  |  |
| RC                          | Right Chest  | 4"Hx4"W   |         |  |  |

| SLEEVE DECORATION DIMENSIONS |                   |          |  |  |
|------------------------------|-------------------|----------|--|--|
| FSL                          | Full Sleeve Left  | 4"HX14"W |  |  |
| FSR                          | Full Sleeve Right | 4"HX14"W |  |  |
| LS                           | Left Shoulder     | 4"Hx4"W  |  |  |
| LW                           | Left Wrist        | 4"Hx4"W  |  |  |
| RS                           | Right Shoulder    | 4"Hx4"W  |  |  |
| RW                           | Right Wrist       | 4"Hx4"W  |  |  |