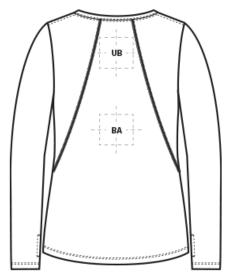

| BACK DECORATION DIMENSIONS |            |          |  |  |  |
|----------------------------|------------|----------|--|--|--|
| BA                         | Back       | 10"Hx4"W |  |  |  |
| UB                         | Upper Back | 4"Hx10"W |  |  |  |