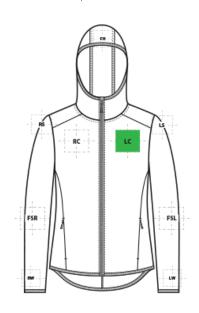

## LST870 Sport-Tek® Ladies Circuit Hooded Full-Zip

| FRONT DECORATION DIMENSIONS |             |           |         |
|-----------------------------|-------------|-----------|---------|
| LC                          | Left Chest  | 4"Hx4"W   | Primary |
| RC                          | Right Chest | 4"Hx4"W   |         |
| TH                          | Top Hood    | 3"H x3 "W |         |

| BACK DECORATION DIMENSIONS |            |           |  |
|----------------------------|------------|-----------|--|
| ВА                         | Back       | 10"Hx10"W |  |
| UB                         | Upper Back | 4"Hx10"W  |  |

| SLEEVE DECORATION DIMENSIONS |                   |            |  |
|------------------------------|-------------------|------------|--|
| FSL                          | Full Sleeve Left  | 4"H x 14"W |  |
| FSR                          | Full Sleeve Right | 4"H x 14"W |  |
| LS                           | Left Shoulder     | 4"H x 4"W  |  |
| LW                           | Left Wrist        | 4"H x 4"W  |  |
| RS                           | Right Shoulder    | 4"H x 4"W  |  |
| RW                           | Right Wrist       | 4"H x 4"W  |  |