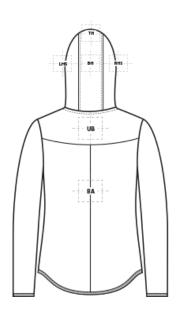

| HOOD DECORATION DIMENSIONS |           |           |  |
|----------------------------|-----------|-----------|--|
| ВН                         | Back Hood | 3"H x3 "W |  |

## LST870 Sport-Tek® Ladies Circuit Hooded Full-Zip

| FH  | Front Hood      | 3"H x3 "W |  |
|-----|-----------------|-----------|--|
| LHS | Left Hood Side  | 5"Hx5"W   |  |
| RHS | Right Hood Side | 5"Hx5"W   |  |