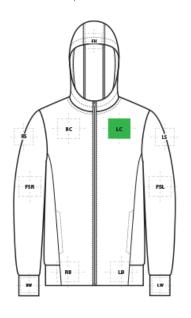

# MM3002 Mercer+Mettle<sup>#</sup> Double-Knit Full-Zip Hoodie

| FRONT DECORATION DIMENSIONS |              |         |         |  |
|-----------------------------|--------------|---------|---------|--|
| LB                          | Left Bottom  | 4"HX4"W |         |  |
| LC                          | Left Chest   | 4"Hx4"W | Primary |  |
| RB                          | Right Bottom | 4"HX4"W |         |  |
| RC                          | Right Chest  | 4"Hx4"W |         |  |
| TH                          | Top Hood     | 3"Hx3"W |         |  |

| BACK DECORATION DIMENSIONS |            |           |  |  |
|----------------------------|------------|-----------|--|--|
| ВА                         | Back       | 14"Hx14"W |  |  |
| UB                         | Upper Back | 4"Hx14"W  |  |  |

| SLEEVE DECORATION DIMENSIONS |                   |            |  |
|------------------------------|-------------------|------------|--|
| FSL                          | Full Sleeve Left  | 4"H x 14"W |  |
| FSR                          | Full Sleeve Right | 4"H x 14"W |  |
| LS                           | Left Shoulder     | 4"H x 4"W  |  |
| LW                           | Left Wrist        | 4"Hx4"W    |  |
| RS                           | Right Shoulder    | 4"H x 4"W  |  |
| RW                           | Right Wrist       | 4"Hx4"W    |  |