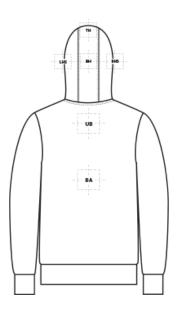

| BACK DECORATION DIMENSIONS |            |           |  |  |
|----------------------------|------------|-----------|--|--|
| ВА                         | Back       | 14"Hx14"W |  |  |
| UB                         | Upper Back | 4"Hx14"W  |  |  |

### MM3002 Mercer+Mettle<sup>#</sup> Double-Knit Full-Zip Hoodie

| HOOD DECORATION DIMENSIONS |                 |         |  |  |
|----------------------------|-----------------|---------|--|--|
| ВН                         | Back Hood       | 3"Hx3"W |  |  |
| FH                         | Front Hood      | 3"Hx3"W |  |  |
| LHS                        | Left Hood Side  | 5"Hx5"W |  |  |
| RHS                        | Right Hood Side | 5"Hx5"W |  |  |