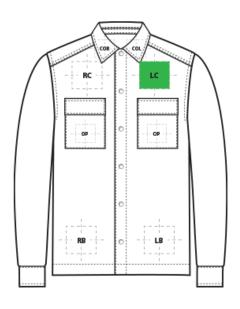

# MM3004 Mercer+Mettle<sup>#</sup> Double-Knit Snap Front Jacket

| FRONT DECORATION DIMENSIONS |              |          |         |  |  |
|-----------------------------|--------------|----------|---------|--|--|
| COL                         | Collar Left  | 1"H X3"W |         |  |  |
| COR                         | Collar Right | 1"H X3"W |         |  |  |
| LB                          | Left Bottom  | 4"HX4"W  |         |  |  |
| LC                          | Left Chest   | 2"HX4"W  | Primary |  |  |
| ОР                          | On Pocket    | 3"HX3"W  |         |  |  |
| RB                          | Right Bottom | 4"HX4"W  |         |  |  |
| RC                          | Right Chest  | 2"HX4"W  |         |  |  |