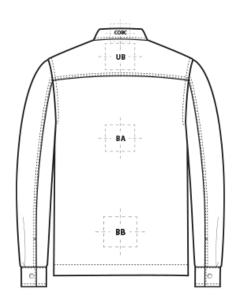

| BACK DECORATION DIMENSIONS |             |             |  |  |  |
|----------------------------|-------------|-------------|--|--|--|
| ВА                         | Back        | 12"H x 12"W |  |  |  |
| ВВ                         | Back Bottom | 6"H x 12"W  |  |  |  |
| COBC                       | Collar Back | 1"H X 4"W   |  |  |  |
| UB                         | Upper Back  | 4"H x 12"W  |  |  |  |