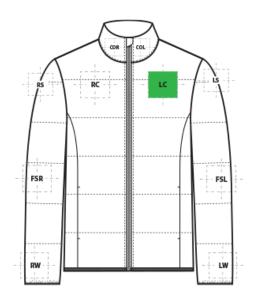

# MM7210 Mercer+Mettle<sup>#</sup> Puffy Jacket

| FRONT DECORATION DIMENSIONS |              |             |         |  |  |
|-----------------------------|--------------|-------------|---------|--|--|
| COL                         | Collar Left  | 2" X 3"     |         |  |  |
| COR                         | Collar Right | 2" X 3"     |         |  |  |
| LC                          | Left Chest   | 4" H X 4" W | Primary |  |  |
| RC                          | Right Chest  | 4" H X 4" W |         |  |  |

| SLEEVE DECORATION DIMENSIONS |                   |              |  |  |
|------------------------------|-------------------|--------------|--|--|
| FSL                          | Full Sleeve Left  | 4" H X 14" W |  |  |
| FSR                          | Full Sleeve Right | 4" H X 14" W |  |  |
| LS                           | Left Shoulder     | 4" H X 4" W  |  |  |
| LW                           | Left Wrist        | 4" H X 4" W  |  |  |
| RS                           | Right Shoulder    | 4" H X 4" W  |  |  |
| RW                           | Right Wrist       | 4" H X 4" W  |  |  |