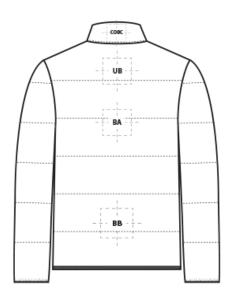

| BACK DECORATION DIMENSIONS |             |               |  |  |  |
|----------------------------|-------------|---------------|--|--|--|
| ВА                         | Back        | 14" H X 14" W |  |  |  |
| ВВ                         | Back Bottom | 4"H x 14"W    |  |  |  |
| COBC                       | Collar Back | 1"H X 4"W     |  |  |  |
| UB                         | Upper Back  | 4"H x 14"W    |  |  |  |