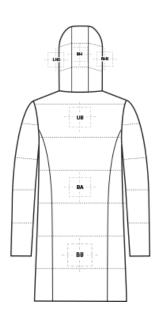

| BACK DECORATION DIMENSIONS |             |               |  |  |  |
|----------------------------|-------------|---------------|--|--|--|
| ВА                         | Back        | 10" H X 10" W |  |  |  |
| ВВ                         | Back Bottom | 4" H X 10" W  |  |  |  |
| UB                         | Upper Back  | 4" H X 10" W  |  |  |  |

## MM7213 Mercer+Mettle<sup>#</sup> Women's Puffy Parka

| FH Front Hood 3" H X 3" W |  |
|---------------------------|--|
|---------------------------|--|

Decoration range is dependent on product, decoration method and equipment used. Allow for 1/8" per size. Sizing is based off: Adult–L, Women's–M, Youth–L, Girls–M. Please consult with your decorator or supplier.