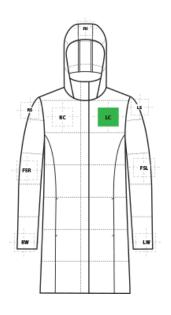

# MM7213 Mercer+Mettle<sup>#</sup> Women's Puffy Parka

| FRONT DECORATION DIMENSIONS |             |             |         |  |  |
|-----------------------------|-------------|-------------|---------|--|--|
| LC                          | Left Chest  | 4" H X 4" W | Primary |  |  |
| RC                          | Right Chest | 4" H X 4" W |         |  |  |

| BACK DECORATION DIMENSIONS |             |               |  |  |  |
|----------------------------|-------------|---------------|--|--|--|
| ВА                         | Back        | 10" H X 10" W |  |  |  |
| ВВ                         | Back Bottom | 4" H X 10" W  |  |  |  |
| UB                         | Upper Back  | 4" H X 10" W  |  |  |  |

| SLEEVE DECORATION DIMENSIONS |                   |              |  |  |
|------------------------------|-------------------|--------------|--|--|
| FSL                          | Full Sleeve Left  | 4" H X 14" W |  |  |
| FSR                          | Full Sleeve Right | 4" H X 14" W |  |  |
| LS                           | Left Shoulder     | 4" H X 4" W  |  |  |
| LW                           | Left Wrist        | 4" H X 4" W  |  |  |
| RS                           | Right Shoulder    | 4" H X 4" W  |  |  |
| RW                           | Right Wrist       | 4" H X 4" W  |  |  |

| HOOD DECORATION DIMENSIONS |           |             |  |  |
|----------------------------|-----------|-------------|--|--|
| ВН                         | Back Hood | 3" H X 3" W |  |  |