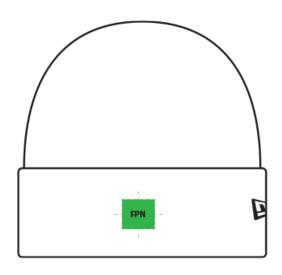

## NE908 New Era ® Core Classic Cuff Beanie

| FRONT DECORATION DIMENSIONS |             |         |         |  |  |  |
|-----------------------------|-------------|---------|---------|--|--|--|
| FPN                         | Front Panel | 3"HX4"W | Primary |  |  |  |