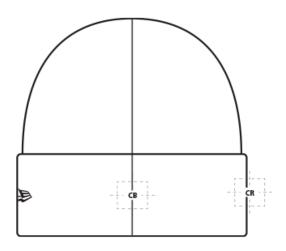

| BACK DECORATION DIMENSIONS |          |         |  |  |  |
|----------------------------|----------|---------|--|--|--|
| СВ                         | Cap Back | 3"HX4"W |  |  |  |

| SIDE DECORATION DIMENSIONS |           |         |  |  |  |
|----------------------------|-----------|---------|--|--|--|
| CR                         | Cap Right | 3"HX3"W |  |  |  |