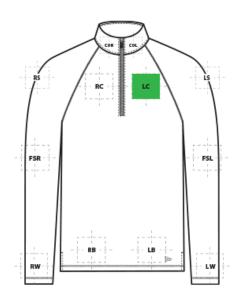

# NEA228 New Era® Power 1/2-Zip

| FRONT DECORATION DIMENSIONS |              |             |         |  |  |
|-----------------------------|--------------|-------------|---------|--|--|
| COL                         | Collar Left  | 1"H X 4"W   |         |  |  |
| COR                         | Collar Right | 1"H X 4"W   |         |  |  |
| LB                          | Left Bottom  | 4" H X 4" W |         |  |  |
| LC                          | Left Chest   | 4" H X 4" W | Primary |  |  |
| RB                          | Right Bottom | 4" H X 4" W |         |  |  |
| RC                          | Right Chest  | 4" H X 4" W |         |  |  |

| BACK DECORATION DIMENSIONS |             |               |  |  |
|----------------------------|-------------|---------------|--|--|
| ВА                         | Back        | 12" H X 12" W |  |  |
| ВВ                         | Back Bottom | 4" H X 12" W  |  |  |
| СОВС                       | Collar Back | 1"H X 4"W     |  |  |
| UB                         | Upper Back  | 4" H X 12" W  |  |  |

| SLEEVE DECORATION DIMENSIONS |                   |             |  |  |
|------------------------------|-------------------|-------------|--|--|
| FSL                          | Full Sleeve Left  | 4"W x14"H   |  |  |
| FSR                          | Full Sleeve Right | 4"W x14"H   |  |  |
| LS                           | Left Shoulder     | 4" H X 4" W |  |  |
| LW                           | Left Wrist        | 4" H X 4" W |  |  |

## NEA228 New Era® Power 1/2-Zip

| RS | Right Shoulder | 4" H X 4" W |  |
|----|----------------|-------------|--|
| RW | Right Wrist    | 4" H X 4" W |  |

Decoration range is dependent on product, decoration method and equipment used. Allow for 1/8" per size. Sizing is based off: Adult–L, Women's–M, Youth–L, Girls–M. Please consult with your decorator or supplier.