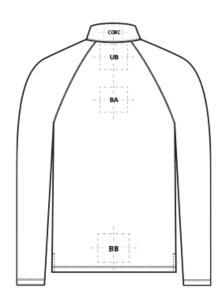

| BACK DECORATION DIMENSIONS |             |               |  |  |
|----------------------------|-------------|---------------|--|--|
| ВА                         | Back        | 12" H X 12" W |  |  |
| ВВ                         | Back Bottom | 4" H X 12" W  |  |  |
| СОВС                       | Collar Back | 1"H X 4"W     |  |  |
| UB                         | Upper Back  | 4" H X 12" W  |  |  |