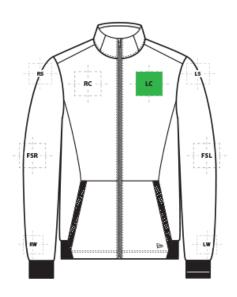

# NEA530 New Era® Performance Terry Full-Zip

| FRONT DECORATION DIMENSIONS |             |           |         |  |  |
|-----------------------------|-------------|-----------|---------|--|--|
| LC                          | Left Chest  | 4"H x 4"W | Primary |  |  |
| RC                          | Right Chest | 4"H x 4"W |         |  |  |

| SLEEVE DECORATION DIMENSIONS |                   |            |  |  |  |
|------------------------------|-------------------|------------|--|--|--|
| FSL                          | Full Sleeve Left  | 4"H x 14"W |  |  |  |
| FSR                          | Full Sleeve Right | 4"H x 14"W |  |  |  |
| LS                           | Left Shoulder     | 4"H x 4"W  |  |  |  |
| LW                           | Left Wrist        | 4"Hx 4"W   |  |  |  |
| RS                           | Right Shoulder    | 4"H x 4"W  |  |  |  |
| RW                           | Right Wrist       | 4"Hx 4"W   |  |  |  |