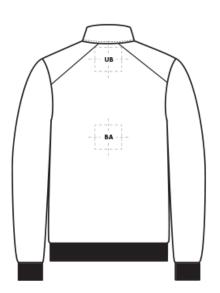

| BACK DECORATION DIMENSIONS |            |            |  |  |  |
|----------------------------|------------|------------|--|--|--|
| ВА                         | Back       | 8"H x 10"W |  |  |  |
| UB                         | Upper Back | 4"H x 4"W  |  |  |  |