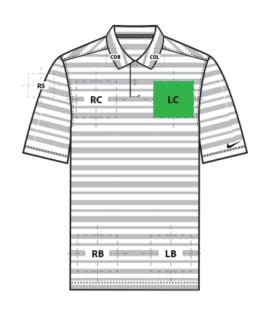

### NKDC2115 Nike Dri-FIT Vapor Jacquard Polo

| FRONT DECORATION DIMENSIONS |              |            |         |  |  |
|-----------------------------|--------------|------------|---------|--|--|
| COL                         | Collar Left  | 1"H x 4"W  |         |  |  |
| COR                         | Collar Right | 1"H x 4"W  |         |  |  |
| LB                          | Left Bottom  | 4"H x 4"W  |         |  |  |
| LC                          | Left Chest   | 4"H x 4" W | Primary |  |  |
| RB                          | Right Bottom | 4"H x 4"W  |         |  |  |
| RC                          | Right Chest  | 4"H x 4" W |         |  |  |

| BACK DECORATION DIMENSIONS |             |             |  |  |  |
|----------------------------|-------------|-------------|--|--|--|
| ВА                         | Back        | 20"H x 14"W |  |  |  |
| ВВ                         | Back Bottom | 6"H x 14"W  |  |  |  |
| СОВС                       | Collar Back | 1"H x 4"W   |  |  |  |
| UB                         | Upper Back  | 4"H x 12"W  |  |  |  |

| SLEEVE DECORATION DIMENSIONS |                |           |  |  |  |
|------------------------------|----------------|-----------|--|--|--|
| RS                           | Right Shoulder | 4"H x 4"W |  |  |  |