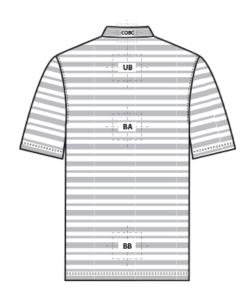

| BACK DECORATION DIMENSIONS |             |             |  |  |  |
|----------------------------|-------------|-------------|--|--|--|
| ВА                         | Back        | 20"H x 14"W |  |  |  |
| ВВ                         | Back Bottom | 6"H x 14"W  |  |  |  |
| СОВС                       | Collar Back | 1"H x 4"W   |  |  |  |
| UB                         | Upper Back  | 4"H x 12"W  |  |  |  |